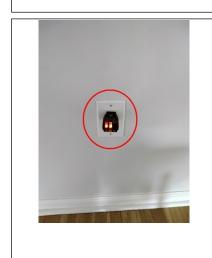

# **Bathroom**

| Room                                   |                                                                                                                                                                                                                                                                                                                                                                                                                                                                                                                                                                                                                                                                                                                                                                                                                                                                                                                                                            |  |  |
|----------------------------------------|------------------------------------------------------------------------------------------------------------------------------------------------------------------------------------------------------------------------------------------------------------------------------------------------------------------------------------------------------------------------------------------------------------------------------------------------------------------------------------------------------------------------------------------------------------------------------------------------------------------------------------------------------------------------------------------------------------------------------------------------------------------------------------------------------------------------------------------------------------------------------------------------------------------------------------------------------------|--|--|
| Location                               | Upper level                                                                                                                                                                                                                                                                                                                                                                                                                                                                                                                                                                                                                                                                                                                                                                                                                                                                                                                                                |  |  |
| Туре                                   | BEDROOM                                                                                                                                                                                                                                                                                                                                                                                                                                                                                                                                                                                                                                                                                                                                                                                                                                                                                                                                                    |  |  |
| Walls & Ceilin                         | Walls & Ceiling ☐ Satisfactory X Marginal ☐ Poor X Typical cracks ☐ Damage                                                                                                                                                                                                                                                                                                                                                                                                                                                                                                                                                                                                                                                                                                                                                                                                                                                                                 |  |  |
| Moisture stains Yes X No Where:        |                                                                                                                                                                                                                                                                                                                                                                                                                                                                                                                                                                                                                                                                                                                                                                                                                                                                                                                                                            |  |  |
| Floor                                  | Satisfactory Marginal Poor Squeaks Slopes Tripping hazard                                                                                                                                                                                                                                                                                                                                                                                                                                                                                                                                                                                                                                                                                                                                                                                                                                                                                                  |  |  |
| Ceiling fan                            | X None ☐ Satisfactory ☐ Marginal ☐ Poor ☐ Recommend repair/replace                                                                                                                                                                                                                                                                                                                                                                                                                                                                                                                                                                                                                                                                                                                                                                                                                                                                                         |  |  |
| Electrical                             | Switches: X Yes No Operable Receptacles: X Yes No Operable Open ground/Reverse polarity: X Yes No Safety hazard Cover plates missing                                                                                                                                                                                                                                                                                                                                                                                                                                                                                                                                                                                                                                                                                                                                                                                                                       |  |  |
| Heating source                         | e present X Yes No Holes: Doors X Walls Ceilings                                                                                                                                                                                                                                                                                                                                                                                                                                                                                                                                                                                                                                                                                                                                                                                                                                                                                                           |  |  |
| Bedroom Egress restricted X N/A Yes No |                                                                                                                                                                                                                                                                                                                                                                                                                                                                                                                                                                                                                                                                                                                                                                                                                                                                                                                                                            |  |  |
| Doors                                  | ☐ None X Satisfactory ☐ Marginal ☐ Poor ☐ Cracked glass ☐ Broken/Missing hardware                                                                                                                                                                                                                                                                                                                                                                                                                                                                                                                                                                                                                                                                                                                                                                                                                                                                          |  |  |
| Windows                                | ☐ None ☐ Satisfactory 【X Marginal ☐ Poor ☐ Cracked glass ☐ Evidence of leaking insulated glass 【X Broken/Missing hardware                                                                                                                                                                                                                                                                                                                                                                                                                                                                                                                                                                                                                                                                                                                                                                                                                                  |  |  |
| Comments                               | -Evidence of multiple settlement cracks found on the upper level bedroom ceiling and walls, recommend licensed professional to evaluate and repair.  -Evidence of loose and damaged flooring found in the upper level bedroom area, recommend licensed professional to evaluate and repair.  -Evidence of reverse polarity receptacle found in the upper level bedroom area, recommend licensed electrician to evaluate and repair. Potential safety hazard.  -Evidence of inoperable receptacle found in the upper level bedroom area, recommend licensed electrician to evaluate and repair. Potential safety hazard.  -Evidence of inoperable light switches found in the upper level bedroom area, recommend licensed electrician to evaluate and repair. Potential safety hazard.  -Evidence of multiple damaged and missing window stays found throughout the unit, recommend licensed professional to evaluate and repair. Potential safety hazard. |  |  |
| Photos                                 |                                                                                                                                                                                                                                                                                                                                                                                                                                                                                                                                                                                                                                                                                                                                                                                                                                                                                                                                                            |  |  |