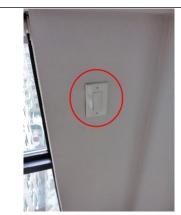

# **Bathroom**

| Room                                   |                                                                                                                                                                                                                                                                                                                                                                                                                                                                                                                                                                                                                                                                                                                                                                                                                                                                                                                                                            |  |  |
|----------------------------------------|------------------------------------------------------------------------------------------------------------------------------------------------------------------------------------------------------------------------------------------------------------------------------------------------------------------------------------------------------------------------------------------------------------------------------------------------------------------------------------------------------------------------------------------------------------------------------------------------------------------------------------------------------------------------------------------------------------------------------------------------------------------------------------------------------------------------------------------------------------------------------------------------------------------------------------------------------------|--|--|
| Location                               | Upper level                                                                                                                                                                                                                                                                                                                                                                                                                                                                                                                                                                                                                                                                                                                                                                                                                                                                                                                                                |  |  |
| Туре                                   | BEDROOM                                                                                                                                                                                                                                                                                                                                                                                                                                                                                                                                                                                                                                                                                                                                                                                                                                                                                                                                                    |  |  |
| Walls & Ceilin                         | Walls & Ceiling ☐ Satisfactory X Marginal ☐ Poor X Typical cracks ☐ Damage                                                                                                                                                                                                                                                                                                                                                                                                                                                                                                                                                                                                                                                                                                                                                                                                                                                                                 |  |  |
| Moisture stains Yes X No Where:        |                                                                                                                                                                                                                                                                                                                                                                                                                                                                                                                                                                                                                                                                                                                                                                                                                                                                                                                                                            |  |  |
| Floor                                  | Satisfactory Marginal Poor Squeaks Slopes Tripping hazard                                                                                                                                                                                                                                                                                                                                                                                                                                                                                                                                                                                                                                                                                                                                                                                                                                                                                                  |  |  |
| Ceiling fan                            | X None ☐ Satisfactory ☐ Marginal ☐ Poor ☐ Recommend repair/replace                                                                                                                                                                                                                                                                                                                                                                                                                                                                                                                                                                                                                                                                                                                                                                                                                                                                                         |  |  |
| Electrical                             | Switches: X Yes No Operable Receptacles: X Yes No Operable Open ground/Reverse polarity: X Yes No Safety hazard Cover plates missing                                                                                                                                                                                                                                                                                                                                                                                                                                                                                                                                                                                                                                                                                                                                                                                                                       |  |  |
| Heating source                         | e present X Yes No Holes: Doors X Walls Ceilings                                                                                                                                                                                                                                                                                                                                                                                                                                                                                                                                                                                                                                                                                                                                                                                                                                                                                                           |  |  |
| Bedroom Egress restricted X N/A Yes No |                                                                                                                                                                                                                                                                                                                                                                                                                                                                                                                                                                                                                                                                                                                                                                                                                                                                                                                                                            |  |  |
| Doors                                  | ☐ None X Satisfactory ☐ Marginal ☐ Poor ☐ Cracked glass ☐ Broken/Missing hardware                                                                                                                                                                                                                                                                                                                                                                                                                                                                                                                                                                                                                                                                                                                                                                                                                                                                          |  |  |
| Windows                                | ☐ None ☐ Satisfactory 【X Marginal ☐ Poor ☐ Cracked glass ☐ Evidence of leaking insulated glass 【X Broken/Missing hardware                                                                                                                                                                                                                                                                                                                                                                                                                                                                                                                                                                                                                                                                                                                                                                                                                                  |  |  |
| Comments                               | -Evidence of multiple settlement cracks found on the upper level bedroom ceiling and walls, recommend licensed professional to evaluate and repair.  -Evidence of loose and damaged flooring found in the upper level bedroom area, recommend licensed professional to evaluate and repair.  -Evidence of reverse polarity receptacle found in the upper level bedroom area, recommend licensed electrician to evaluate and repair. Potential safety hazard.  -Evidence of inoperable receptacle found in the upper level bedroom area, recommend licensed electrician to evaluate and repair. Potential safety hazard.  -Evidence of inoperable light switches found in the upper level bedroom area, recommend licensed electrician to evaluate and repair. Potential safety hazard.  -Evidence of multiple damaged and missing window stays found throughout the unit, recommend licensed professional to evaluate and repair. Potential safety hazard. |  |  |
| Photos                                 |                                                                                                                                                                                                                                                                                                                                                                                                                                                                                                                                                                                                                                                                                                                                                                                                                                                                                                                                                            |  |  |

-Evidence of multiple settlement cracks found on the upper level bedroom ceiling and walls, recommend licensed professional to evaluate and repair.

-Evidence of inoperable light switches found in the upper level bedroom area, recommend licensed electrician to evaluate and repair. Potential safety hazard.

-Evidence of inoperable light switches found in the upper level bedroom area, recommend licensed electrician to evaluate and repair. Potential safety hazard.

-Evidence of loose and damaged flooring found in the upper level bedroom area, recommend licensed professional to evaluate and repair.