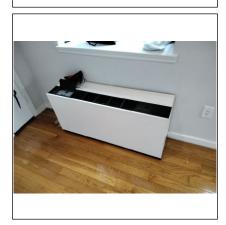

| Exterior                                                                                                                                                                          |  |  |
|-----------------------------------------------------------------------------------------------------------------------------------------------------------------------------------|--|--|
| Service Entry                                                                                                                                                                     |  |  |
| Location X Underground Overhead                                                                                                                                                   |  |  |
| Condition ☐ Satisfactory ☐ Marginal ☐ Poor ☒ Unknown ☐ Weather head/mast needs repair ☐ Overhead wires too low                                                                    |  |  |
| Exterior receptacles Yes X No Operable: Yes No Condition: Satisfactory Marginal Poor                                                                                              |  |  |
| GFCI present ☐ Yes ☒ No Operable: ☐ Yes ☐ No ☐ Safety Hazard ☐ Reverse polarity ☐ Open ground(s) ☐ Recommend GFCI Receptacles                                                     |  |  |
| Comments                                                                                                                                                                          |  |  |
| Exterior Doors                                                                                                                                                                    |  |  |
| Main Entrance ☐ N/A Weatherstripping: X Satisfactory ☐ Marginal ☐ Poor ☐ Missing ☐ Replace Door condition: X Satisfactory ☐ Marginal ☐ Poor                                       |  |  |
| Unit Door       N/A Weatherstripping:       X Satisfactory       Marginal       Poor       Missing       Replace Door condition:         X Satisfactory       Marginal       Poor |  |  |
| Comments                                                                                                                                                                          |  |  |
| Photos                                                                                                                                                                            |  |  |
|                                                                                                                                                                                   |  |  |
| Exterior A/C - Heat pump #1                                                                                                                                                       |  |  |
| Unit #1  Location: Brand: Model #: Serial #: Approximate Age:                                                                                                                     |  |  |
| Condition Satisfactory Marginal Poor Cabinet/housing rusted                                                                                                                       |  |  |
| Energy source Electric Gas Other:                                                                                                                                                 |  |  |
| Unit type                                                                                                                                                                         |  |  |
| Outside Disconnect Yes No Maximum fuse/breaker rating (amps): Fuses/Breakers installed (amps): Improperly sized fuses/breakers                                                    |  |  |
| Level                                                                                                                                                                             |  |  |
| Condenser Fins ☐ Damaged ☐ Need cleaning ☐ Damaged base/pad ☐ Damaged Refrigerant Line ☐ Satisfactory                                                                             |  |  |
| Insulation Yes No Replace                                                                                                                                                         |  |  |
| Improper Clearance (air flow) Yes No                                                                                                                                              |  |  |
| Comments                                                                                                                                                                          |  |  |