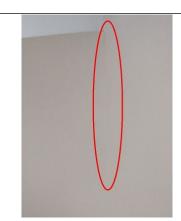

# **Bathroom**

| Room                                   |                                                                                                                                                                                                                                                                                                                                                                                                                                                                                                                                                                                                                                                                                                                                                                                                                                                                                                                                                            |  |  |
|----------------------------------------|------------------------------------------------------------------------------------------------------------------------------------------------------------------------------------------------------------------------------------------------------------------------------------------------------------------------------------------------------------------------------------------------------------------------------------------------------------------------------------------------------------------------------------------------------------------------------------------------------------------------------------------------------------------------------------------------------------------------------------------------------------------------------------------------------------------------------------------------------------------------------------------------------------------------------------------------------------|--|--|
| Location                               | Upper level                                                                                                                                                                                                                                                                                                                                                                                                                                                                                                                                                                                                                                                                                                                                                                                                                                                                                                                                                |  |  |
| Туре                                   | BEDROOM                                                                                                                                                                                                                                                                                                                                                                                                                                                                                                                                                                                                                                                                                                                                                                                                                                                                                                                                                    |  |  |
| Walls & Ceilin                         | Walls & Ceiling ☐ Satisfactory X Marginal ☐ Poor X Typical cracks ☐ Damage                                                                                                                                                                                                                                                                                                                                                                                                                                                                                                                                                                                                                                                                                                                                                                                                                                                                                 |  |  |
| Moisture stains Yes X No Where:        |                                                                                                                                                                                                                                                                                                                                                                                                                                                                                                                                                                                                                                                                                                                                                                                                                                                                                                                                                            |  |  |
| Floor                                  | Satisfactory Marginal Poor Squeaks Slopes Tripping hazard                                                                                                                                                                                                                                                                                                                                                                                                                                                                                                                                                                                                                                                                                                                                                                                                                                                                                                  |  |  |
| Ceiling fan                            | X None ☐ Satisfactory ☐ Marginal ☐ Poor ☐ Recommend repair/replace                                                                                                                                                                                                                                                                                                                                                                                                                                                                                                                                                                                                                                                                                                                                                                                                                                                                                         |  |  |
| Electrical                             | Switches: X Yes No Operable Receptacles: X Yes No Operable Open ground/Reverse polarity: X Yes No Safety hazard Cover plates missing                                                                                                                                                                                                                                                                                                                                                                                                                                                                                                                                                                                                                                                                                                                                                                                                                       |  |  |
| Heating source                         | e present X Yes No Holes: Doors X Walls Ceilings                                                                                                                                                                                                                                                                                                                                                                                                                                                                                                                                                                                                                                                                                                                                                                                                                                                                                                           |  |  |
| Bedroom Egress restricted X N/A Yes No |                                                                                                                                                                                                                                                                                                                                                                                                                                                                                                                                                                                                                                                                                                                                                                                                                                                                                                                                                            |  |  |
| Doors                                  | ☐ None X Satisfactory ☐ Marginal ☐ Poor ☐ Cracked glass ☐ Broken/Missing hardware                                                                                                                                                                                                                                                                                                                                                                                                                                                                                                                                                                                                                                                                                                                                                                                                                                                                          |  |  |
| Windows                                | ☐ None ☐ Satisfactory 【X Marginal ☐ Poor ☐ Cracked glass ☐ Evidence of leaking insulated glass 【X Broken/Missing hardware                                                                                                                                                                                                                                                                                                                                                                                                                                                                                                                                                                                                                                                                                                                                                                                                                                  |  |  |
| Comments                               | -Evidence of multiple settlement cracks found on the upper level bedroom ceiling and walls, recommend licensed professional to evaluate and repair.  -Evidence of loose and damaged flooring found in the upper level bedroom area, recommend licensed professional to evaluate and repair.  -Evidence of reverse polarity receptacle found in the upper level bedroom area, recommend licensed electrician to evaluate and repair. Potential safety hazard.  -Evidence of inoperable receptacle found in the upper level bedroom area, recommend licensed electrician to evaluate and repair. Potential safety hazard.  -Evidence of inoperable light switches found in the upper level bedroom area, recommend licensed electrician to evaluate and repair. Potential safety hazard.  -Evidence of multiple damaged and missing window stays found throughout the unit, recommend licensed professional to evaluate and repair. Potential safety hazard. |  |  |
| Photos                                 |                                                                                                                                                                                                                                                                                                                                                                                                                                                                                                                                                                                                                                                                                                                                                                                                                                                                                                                                                            |  |  |

-Evidence of multiple settlement cracks found on the upper level bedroom ceiling and walls, recommend licensed professional to evaluate and repair.

-Evidence of multiple settlement cracks found on the upper level bedroom ceiling and walls, recommend licensed professional to evaluate and repair.