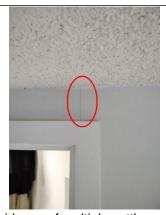

#### Potential Safety Hazards

- -Recommend installing GFCI receptacles in the kitchen area, potential safety hazard.
- -Evidence of reverse polarity receptacle found in the upper level bedroom area, recommend licensed electrician to evaluate and repair. Potential safety hazard.
- -Evidence of inoperable receptacle found in the upper level bedroom area, recommend licensed electrician to evaluate and repair. Potential safety hazard.
- -Evidence of inoperable light switches found in the upper level bedroom area, recommend licensed electrician to evaluate and repair. Potential safety hazard.
- -Evidence of multiple damaged and missing window stays found throughout the unit, recommend licensed professional to evaluate and repair. Potential safety hazard.
- -Evidence of loose railing found on the upper level stairs, potential safety hazard. Recommend securing railing.

# **Bathroom**

| Room                                   |                                                                                                                                                                                                                                                                                                                                                                                                                                                                                                                                                                                                                                                                                                                                                                                                                                                                                                                                                            |  |  |
|----------------------------------------|------------------------------------------------------------------------------------------------------------------------------------------------------------------------------------------------------------------------------------------------------------------------------------------------------------------------------------------------------------------------------------------------------------------------------------------------------------------------------------------------------------------------------------------------------------------------------------------------------------------------------------------------------------------------------------------------------------------------------------------------------------------------------------------------------------------------------------------------------------------------------------------------------------------------------------------------------------|--|--|
| Location                               | Upper level                                                                                                                                                                                                                                                                                                                                                                                                                                                                                                                                                                                                                                                                                                                                                                                                                                                                                                                                                |  |  |
| Туре                                   | BEDROOM                                                                                                                                                                                                                                                                                                                                                                                                                                                                                                                                                                                                                                                                                                                                                                                                                                                                                                                                                    |  |  |
| Walls & Ceilin                         | Walls & Ceiling ☐ Satisfactory X Marginal ☐ Poor X Typical cracks ☐ Damage                                                                                                                                                                                                                                                                                                                                                                                                                                                                                                                                                                                                                                                                                                                                                                                                                                                                                 |  |  |
| Moisture stains Yes X No Where:        |                                                                                                                                                                                                                                                                                                                                                                                                                                                                                                                                                                                                                                                                                                                                                                                                                                                                                                                                                            |  |  |
| Floor                                  | Satisfactory Marginal Poor Squeaks Slopes Tripping hazard                                                                                                                                                                                                                                                                                                                                                                                                                                                                                                                                                                                                                                                                                                                                                                                                                                                                                                  |  |  |
| Ceiling fan                            | X None ☐ Satisfactory ☐ Marginal ☐ Poor ☐ Recommend repair/replace                                                                                                                                                                                                                                                                                                                                                                                                                                                                                                                                                                                                                                                                                                                                                                                                                                                                                         |  |  |
| Electrical                             | Switches: X Yes No Operable Receptacles: X Yes No Operable Open ground/Reverse polarity: X Yes No Safety hazard Cover plates missing                                                                                                                                                                                                                                                                                                                                                                                                                                                                                                                                                                                                                                                                                                                                                                                                                       |  |  |
| Heating source                         | e present X Yes No Holes: Doors X Walls Ceilings                                                                                                                                                                                                                                                                                                                                                                                                                                                                                                                                                                                                                                                                                                                                                                                                                                                                                                           |  |  |
| Bedroom Egress restricted X N/A Yes No |                                                                                                                                                                                                                                                                                                                                                                                                                                                                                                                                                                                                                                                                                                                                                                                                                                                                                                                                                            |  |  |
| Doors                                  | ☐ None X Satisfactory ☐ Marginal ☐ Poor ☐ Cracked glass ☐ Broken/Missing hardware                                                                                                                                                                                                                                                                                                                                                                                                                                                                                                                                                                                                                                                                                                                                                                                                                                                                          |  |  |
| Windows                                | ☐ None ☐ Satisfactory 【X Marginal ☐ Poor ☐ Cracked glass ☐ Evidence of leaking insulated glass 【X Broken/Missing hardware                                                                                                                                                                                                                                                                                                                                                                                                                                                                                                                                                                                                                                                                                                                                                                                                                                  |  |  |
| Comments                               | -Evidence of multiple settlement cracks found on the upper level bedroom ceiling and walls, recommend licensed professional to evaluate and repair.  -Evidence of loose and damaged flooring found in the upper level bedroom area, recommend licensed professional to evaluate and repair.  -Evidence of reverse polarity receptacle found in the upper level bedroom area, recommend licensed electrician to evaluate and repair. Potential safety hazard.  -Evidence of inoperable receptacle found in the upper level bedroom area, recommend licensed electrician to evaluate and repair. Potential safety hazard.  -Evidence of inoperable light switches found in the upper level bedroom area, recommend licensed electrician to evaluate and repair. Potential safety hazard.  -Evidence of multiple damaged and missing window stays found throughout the unit, recommend licensed professional to evaluate and repair. Potential safety hazard. |  |  |
| Photos                                 |                                                                                                                                                                                                                                                                                                                                                                                                                                                                                                                                                                                                                                                                                                                                                                                                                                                                                                                                                            |  |  |