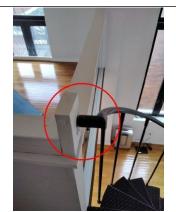

## **Interior**

| Fireplace                                                                                                           |                                                                                                                                                             |  |
|---------------------------------------------------------------------------------------------------------------------|-------------------------------------------------------------------------------------------------------------------------------------------------------------|--|
|                                                                                                                     | ▼ None                                                                                                                                                      |  |
| Location(s)                                                                                                         |                                                                                                                                                             |  |
| Туре                                                                                                                | ☐ Gas ☐ Wood ☐ Solid fuel burning stove ☐ Electric ☐ Ventless                                                                                               |  |
| Material                                                                                                            | ☐ Masonry ☐ Metal (pre-fabricated) ☐ Metal insert ☐ Cast Iron                                                                                               |  |
| Miscellaneous                                                                                                       | Blower built-in Operable: ☐ Yes ☐ No Damper operable: ☐ Yes ☐ No ☐ Open joints or cracks in firebrick/panels should be sealed ☐ Fireplace doors need repair |  |
| Damper modif                                                                                                        | fied for gas operation N/A Yes No Damper missing                                                                                                            |  |
| Hearth extens                                                                                                       | ion adequate Yes No                                                                                                                                         |  |
| Mantel                                                                                                              | □ N/A □ Secure □ Loose □ Recommend repair/replace                                                                                                           |  |
| Physical condition ☐ Satisfactory ☐ Marginal ☐ Poor ☐ Recommend having flue cleaned and re-examined ☐ Not evaluated |                                                                                                                                                             |  |
| Comments                                                                                                            |                                                                                                                                                             |  |
| Stairs/Steps/E                                                                                                      | Balconies                                                                                                                                                   |  |
|                                                                                                                     | None                                                                                                                                                        |  |
| Condition                                                                                                           | X Satisfactory Marginal Poor Loose/Missing                                                                                                                  |  |
| Handrail                                                                                                            | Satisfactory X Marginal Poor Safety hazard Hand Rail/Railing/Balusters recommended                                                                          |  |
| Risers/Treads                                                                                                       | x X Satisfactory ☐ Marginal ☐ Poor ☐ Risers/Treads uneven ☐ Trip hazard                                                                                     |  |
| Comments                                                                                                            | -Evidence of loose railing found on the upper level stairs, potential safety hazard. Recommend securing railing.                                            |  |
| Photos                                                                                                              |                                                                                                                                                             |  |

-Evidence of loose railing found on the upper level stairs, potential safety hazard. Recommend securing railing.

-Evidence of loose railing found on the upper level stairs, potential safety hazard. Recommend securing railing.