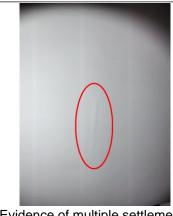

#### Improvement Items

- -Recommend additional caulking around windows in all rooms.
- -Evidence of multiple settlement cracks found on the upper level bedroom ceiling and walls, recommend licensed professional to evaluate and repair.
- -Evidence of loose and damaged flooring found in the upper level bedroom area, recommend licensed professional to evaluate and repair.
- -Evidence of multiple settlement cracks found on the lower level ceiling and walls, recommend licensed professional to evaluate and repair.
- -Evidence of multiple settlement cracks and peeling paint found on the lower level living room walls, recommend licensed professional to evaluate and repair.
- -Evidence of excessive moisture found on the dining room walls, recommend licensed professional to evaluate and repair.

# **Bathroom**

| Room                                   |                                                                                                                                                                                                                                                                                                                                                                                                                                                                                                                                                                                                                                                                                                                                                                                                                                                                                                                                                            |  |  |
|----------------------------------------|------------------------------------------------------------------------------------------------------------------------------------------------------------------------------------------------------------------------------------------------------------------------------------------------------------------------------------------------------------------------------------------------------------------------------------------------------------------------------------------------------------------------------------------------------------------------------------------------------------------------------------------------------------------------------------------------------------------------------------------------------------------------------------------------------------------------------------------------------------------------------------------------------------------------------------------------------------|--|--|
| Location                               | Upper level                                                                                                                                                                                                                                                                                                                                                                                                                                                                                                                                                                                                                                                                                                                                                                                                                                                                                                                                                |  |  |
| Туре                                   | BEDROOM                                                                                                                                                                                                                                                                                                                                                                                                                                                                                                                                                                                                                                                                                                                                                                                                                                                                                                                                                    |  |  |
| Walls & Ceilin                         | Walls & Ceiling ☐ Satisfactory X Marginal ☐ Poor X Typical cracks ☐ Damage                                                                                                                                                                                                                                                                                                                                                                                                                                                                                                                                                                                                                                                                                                                                                                                                                                                                                 |  |  |
| Moisture stains Yes X No Where:        |                                                                                                                                                                                                                                                                                                                                                                                                                                                                                                                                                                                                                                                                                                                                                                                                                                                                                                                                                            |  |  |
| Floor                                  | Satisfactory Marginal Poor Squeaks Slopes Tripping hazard                                                                                                                                                                                                                                                                                                                                                                                                                                                                                                                                                                                                                                                                                                                                                                                                                                                                                                  |  |  |
| Ceiling fan                            | X None ☐ Satisfactory ☐ Marginal ☐ Poor ☐ Recommend repair/replace                                                                                                                                                                                                                                                                                                                                                                                                                                                                                                                                                                                                                                                                                                                                                                                                                                                                                         |  |  |
| Electrical                             | Switches: X Yes No Operable Receptacles: X Yes No Operable Open ground/Reverse polarity: X Yes No Safety hazard Cover plates missing                                                                                                                                                                                                                                                                                                                                                                                                                                                                                                                                                                                                                                                                                                                                                                                                                       |  |  |
| Heating source                         | e present X Yes No Holes: Doors X Walls Ceilings                                                                                                                                                                                                                                                                                                                                                                                                                                                                                                                                                                                                                                                                                                                                                                                                                                                                                                           |  |  |
| Bedroom Egress restricted X N/A Yes No |                                                                                                                                                                                                                                                                                                                                                                                                                                                                                                                                                                                                                                                                                                                                                                                                                                                                                                                                                            |  |  |
| Doors                                  | ☐ None X Satisfactory ☐ Marginal ☐ Poor ☐ Cracked glass ☐ Broken/Missing hardware                                                                                                                                                                                                                                                                                                                                                                                                                                                                                                                                                                                                                                                                                                                                                                                                                                                                          |  |  |
| Windows                                | ☐ None ☐ Satisfactory 【X Marginal ☐ Poor ☐ Cracked glass ☐ Evidence of leaking insulated glass 【X Broken/Missing hardware                                                                                                                                                                                                                                                                                                                                                                                                                                                                                                                                                                                                                                                                                                                                                                                                                                  |  |  |
| Comments                               | -Evidence of multiple settlement cracks found on the upper level bedroom ceiling and walls, recommend licensed professional to evaluate and repair.  -Evidence of loose and damaged flooring found in the upper level bedroom area, recommend licensed professional to evaluate and repair.  -Evidence of reverse polarity receptacle found in the upper level bedroom area, recommend licensed electrician to evaluate and repair. Potential safety hazard.  -Evidence of inoperable receptacle found in the upper level bedroom area, recommend licensed electrician to evaluate and repair. Potential safety hazard.  -Evidence of inoperable light switches found in the upper level bedroom area, recommend licensed electrician to evaluate and repair. Potential safety hazard.  -Evidence of multiple damaged and missing window stays found throughout the unit, recommend licensed professional to evaluate and repair. Potential safety hazard. |  |  |
| Photos                                 |                                                                                                                                                                                                                                                                                                                                                                                                                                                                                                                                                                                                                                                                                                                                                                                                                                                                                                                                                            |  |  |

-Evidence of multiple settlement cracks found on the upper level bedroom ceiling and walls, recommend licensed professional to evaluate and repair.

-Evidence of multiple settlement cracks found on the upper level bedroom ceiling and walls, recommend licensed professional to evaluate and repair.

-Evidence of multiple settlement cracks found on the upper level bedroom ceiling and walls, recommend licensed professional to evaluate and repair.

-Evidence of inoperable light switches found in the upper level bedroom area, recommend licensed electrician to evaluate and repair. Potential safety hazard.