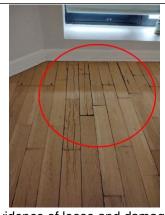

#### Improvement Items

- -Recommend additional caulking around windows in all rooms.
- -Evidence of multiple settlement cracks found on the upper level bedroom ceiling and walls, recommend licensed professional to evaluate and repair.
- -Evidence of loose and damaged flooring found in the upper level bedroom area, recommend licensed professional to evaluate and repair.
- -Evidence of multiple settlement cracks found on the lower level ceiling and walls, recommend licensed professional to evaluate and repair.
- -Evidence of multiple settlement cracks and peeling paint found on the lower level living room walls, recommend licensed professional to evaluate and repair.
- -Evidence of excessive moisture found on the dining room walls, recommend licensed professional to evaluate and repair.

# **Bathroom**

| Room                                   |                                                                                                                                                                                                                                                                                                                                                                                                                                                                                                                                                                                                                                                                                                                                                                                                                                                                                                                                                            |  |  |
|----------------------------------------|------------------------------------------------------------------------------------------------------------------------------------------------------------------------------------------------------------------------------------------------------------------------------------------------------------------------------------------------------------------------------------------------------------------------------------------------------------------------------------------------------------------------------------------------------------------------------------------------------------------------------------------------------------------------------------------------------------------------------------------------------------------------------------------------------------------------------------------------------------------------------------------------------------------------------------------------------------|--|--|
| Location                               | Upper level                                                                                                                                                                                                                                                                                                                                                                                                                                                                                                                                                                                                                                                                                                                                                                                                                                                                                                                                                |  |  |
| Туре                                   | BEDROOM                                                                                                                                                                                                                                                                                                                                                                                                                                                                                                                                                                                                                                                                                                                                                                                                                                                                                                                                                    |  |  |
| Walls & Ceilin                         | Walls & Ceiling ☐ Satisfactory X Marginal ☐ Poor X Typical cracks ☐ Damage                                                                                                                                                                                                                                                                                                                                                                                                                                                                                                                                                                                                                                                                                                                                                                                                                                                                                 |  |  |
| Moisture stains Yes X No Where:        |                                                                                                                                                                                                                                                                                                                                                                                                                                                                                                                                                                                                                                                                                                                                                                                                                                                                                                                                                            |  |  |
| Floor                                  | Satisfactory Marginal Poor Squeaks Slopes Tripping hazard                                                                                                                                                                                                                                                                                                                                                                                                                                                                                                                                                                                                                                                                                                                                                                                                                                                                                                  |  |  |
| Ceiling fan                            | X None ☐ Satisfactory ☐ Marginal ☐ Poor ☐ Recommend repair/replace                                                                                                                                                                                                                                                                                                                                                                                                                                                                                                                                                                                                                                                                                                                                                                                                                                                                                         |  |  |
| Electrical                             | Switches: X Yes No Operable Receptacles: X Yes No Operable Open ground/Reverse polarity: X Yes No Safety hazard Cover plates missing                                                                                                                                                                                                                                                                                                                                                                                                                                                                                                                                                                                                                                                                                                                                                                                                                       |  |  |
| Heating source                         | e present X Yes No Holes: Doors X Walls Ceilings                                                                                                                                                                                                                                                                                                                                                                                                                                                                                                                                                                                                                                                                                                                                                                                                                                                                                                           |  |  |
| Bedroom Egress restricted X N/A Yes No |                                                                                                                                                                                                                                                                                                                                                                                                                                                                                                                                                                                                                                                                                                                                                                                                                                                                                                                                                            |  |  |
| Doors                                  | ☐ None X Satisfactory ☐ Marginal ☐ Poor ☐ Cracked glass ☐ Broken/Missing hardware                                                                                                                                                                                                                                                                                                                                                                                                                                                                                                                                                                                                                                                                                                                                                                                                                                                                          |  |  |
| Windows                                | ☐ None ☐ Satisfactory 【X Marginal ☐ Poor ☐ Cracked glass ☐ Evidence of leaking insulated glass 【X Broken/Missing hardware                                                                                                                                                                                                                                                                                                                                                                                                                                                                                                                                                                                                                                                                                                                                                                                                                                  |  |  |
| Comments                               | -Evidence of multiple settlement cracks found on the upper level bedroom ceiling and walls, recommend licensed professional to evaluate and repair.  -Evidence of loose and damaged flooring found in the upper level bedroom area, recommend licensed professional to evaluate and repair.  -Evidence of reverse polarity receptacle found in the upper level bedroom area, recommend licensed electrician to evaluate and repair. Potential safety hazard.  -Evidence of inoperable receptacle found in the upper level bedroom area, recommend licensed electrician to evaluate and repair. Potential safety hazard.  -Evidence of inoperable light switches found in the upper level bedroom area, recommend licensed electrician to evaluate and repair. Potential safety hazard.  -Evidence of multiple damaged and missing window stays found throughout the unit, recommend licensed professional to evaluate and repair. Potential safety hazard. |  |  |
| Photos                                 |                                                                                                                                                                                                                                                                                                                                                                                                                                                                                                                                                                                                                                                                                                                                                                                                                                                                                                                                                            |  |  |

-Evidence of inoperable light switches found in the upper level bedroom area, recommend licensed electrician to evaluate and repair. Potential safety hazard.

-Evidence of loose and damaged flooring found in the upper level bedroom area, recommend licensed professional to evaluate and repair.