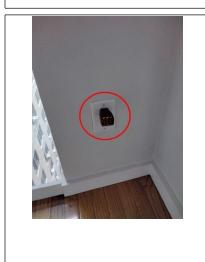

# **Bathroom**

| Room                                   |                                                                                                                                                                                                                                                                                                                                                                                                                                                                                                                                                                                                                                                                                                                                                                                                                                                                                                                                                            |  |  |
|----------------------------------------|------------------------------------------------------------------------------------------------------------------------------------------------------------------------------------------------------------------------------------------------------------------------------------------------------------------------------------------------------------------------------------------------------------------------------------------------------------------------------------------------------------------------------------------------------------------------------------------------------------------------------------------------------------------------------------------------------------------------------------------------------------------------------------------------------------------------------------------------------------------------------------------------------------------------------------------------------------|--|--|
| Location                               | Upper level                                                                                                                                                                                                                                                                                                                                                                                                                                                                                                                                                                                                                                                                                                                                                                                                                                                                                                                                                |  |  |
| Туре                                   | BEDROOM                                                                                                                                                                                                                                                                                                                                                                                                                                                                                                                                                                                                                                                                                                                                                                                                                                                                                                                                                    |  |  |
| Walls & Ceilin                         | Walls & Ceiling ☐ Satisfactory X Marginal ☐ Poor X Typical cracks ☐ Damage                                                                                                                                                                                                                                                                                                                                                                                                                                                                                                                                                                                                                                                                                                                                                                                                                                                                                 |  |  |
| Moisture stains Yes X No Where:        |                                                                                                                                                                                                                                                                                                                                                                                                                                                                                                                                                                                                                                                                                                                                                                                                                                                                                                                                                            |  |  |
| Floor                                  | Satisfactory Marginal Poor Squeaks Slopes Tripping hazard                                                                                                                                                                                                                                                                                                                                                                                                                                                                                                                                                                                                                                                                                                                                                                                                                                                                                                  |  |  |
| Ceiling fan                            | X None ☐ Satisfactory ☐ Marginal ☐ Poor ☐ Recommend repair/replace                                                                                                                                                                                                                                                                                                                                                                                                                                                                                                                                                                                                                                                                                                                                                                                                                                                                                         |  |  |
| Electrical                             | Switches: X Yes No Operable Receptacles: X Yes No Operable Open ground/Reverse polarity: X Yes No Safety hazard Cover plates missing                                                                                                                                                                                                                                                                                                                                                                                                                                                                                                                                                                                                                                                                                                                                                                                                                       |  |  |
| Heating source                         | e present X Yes No Holes: Doors X Walls Ceilings                                                                                                                                                                                                                                                                                                                                                                                                                                                                                                                                                                                                                                                                                                                                                                                                                                                                                                           |  |  |
| Bedroom Egress restricted X N/A Yes No |                                                                                                                                                                                                                                                                                                                                                                                                                                                                                                                                                                                                                                                                                                                                                                                                                                                                                                                                                            |  |  |
| Doors                                  | ☐ None X Satisfactory ☐ Marginal ☐ Poor ☐ Cracked glass ☐ Broken/Missing hardware                                                                                                                                                                                                                                                                                                                                                                                                                                                                                                                                                                                                                                                                                                                                                                                                                                                                          |  |  |
| Windows                                | ☐ None ☐ Satisfactory 【X Marginal ☐ Poor ☐ Cracked glass ☐ Evidence of leaking insulated glass 【X Broken/Missing hardware                                                                                                                                                                                                                                                                                                                                                                                                                                                                                                                                                                                                                                                                                                                                                                                                                                  |  |  |
| Comments                               | -Evidence of multiple settlement cracks found on the upper level bedroom ceiling and walls, recommend licensed professional to evaluate and repair.  -Evidence of loose and damaged flooring found in the upper level bedroom area, recommend licensed professional to evaluate and repair.  -Evidence of reverse polarity receptacle found in the upper level bedroom area, recommend licensed electrician to evaluate and repair. Potential safety hazard.  -Evidence of inoperable receptacle found in the upper level bedroom area, recommend licensed electrician to evaluate and repair. Potential safety hazard.  -Evidence of inoperable light switches found in the upper level bedroom area, recommend licensed electrician to evaluate and repair. Potential safety hazard.  -Evidence of multiple damaged and missing window stays found throughout the unit, recommend licensed professional to evaluate and repair. Potential safety hazard. |  |  |
| Photos                                 |                                                                                                                                                                                                                                                                                                                                                                                                                                                                                                                                                                                                                                                                                                                                                                                                                                                                                                                                                            |  |  |