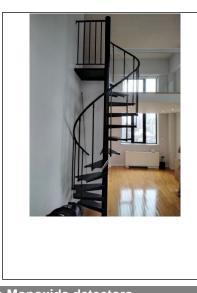

## **Interior**

| Fireplace                                                                                                           |                                                                                                                                                             |  |
|---------------------------------------------------------------------------------------------------------------------|-------------------------------------------------------------------------------------------------------------------------------------------------------------|--|
|                                                                                                                     | ▼ None                                                                                                                                                      |  |
| Location(s)                                                                                                         |                                                                                                                                                             |  |
| Туре                                                                                                                | ☐ Gas ☐ Wood ☐ Solid fuel burning stove ☐ Electric ☐ Ventless                                                                                               |  |
| Material                                                                                                            | ☐ Masonry ☐ Metal (pre-fabricated) ☐ Metal insert ☐ Cast Iron                                                                                               |  |
| Miscellaneous                                                                                                       | Blower built-in Operable: ☐ Yes ☐ No Damper operable: ☐ Yes ☐ No ☐ Open joints or cracks in firebrick/panels should be sealed ☐ Fireplace doors need repair |  |
| Damper modif                                                                                                        | fied for gas operation N/A Yes No Damper missing                                                                                                            |  |
| Hearth extens                                                                                                       | ion adequate Yes No                                                                                                                                         |  |
| Mantel                                                                                                              | □ N/A □ Secure □ Loose □ Recommend repair/replace                                                                                                           |  |
| Physical condition ☐ Satisfactory ☐ Marginal ☐ Poor ☐ Recommend having flue cleaned and re-examined ☐ Not evaluated |                                                                                                                                                             |  |
| Comments                                                                                                            |                                                                                                                                                             |  |
| Stairs/Steps/E                                                                                                      | Balconies                                                                                                                                                   |  |
|                                                                                                                     | None                                                                                                                                                        |  |
| Condition                                                                                                           | X Satisfactory Marginal Poor Loose/Missing                                                                                                                  |  |
| Handrail                                                                                                            | Satisfactory X Marginal Poor Safety hazard Hand Rail/Railing/Balusters recommended                                                                          |  |
| Risers/Treads                                                                                                       | x X Satisfactory ☐ Marginal ☐ Poor ☐ Risers/Treads uneven ☐ Trip hazard                                                                                     |  |
| Comments                                                                                                            | -Evidence of loose railing found on the upper level stairs, potential safety hazard. Recommend securing railing.                                            |  |
| Photos                                                                                                              |                                                                                                                                                             |  |

-Evidence of loose railing found on the upper level stairs, potential safety hazard. Recommend securing railing.

-Evidence of loose railing found on the upper level stairs, potential safety hazard. Recommend securing railing.