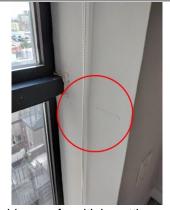

# **Bathroom**

| Room                                   |                                                                                                                                                                                                                                                                                                                                                                                                                                                                                                                                                                                                                                                                                                                                                                                                                                                                                                                                                            |  |  |
|----------------------------------------|------------------------------------------------------------------------------------------------------------------------------------------------------------------------------------------------------------------------------------------------------------------------------------------------------------------------------------------------------------------------------------------------------------------------------------------------------------------------------------------------------------------------------------------------------------------------------------------------------------------------------------------------------------------------------------------------------------------------------------------------------------------------------------------------------------------------------------------------------------------------------------------------------------------------------------------------------------|--|--|
| Location                               | Upper level                                                                                                                                                                                                                                                                                                                                                                                                                                                                                                                                                                                                                                                                                                                                                                                                                                                                                                                                                |  |  |
| Туре                                   | BEDROOM                                                                                                                                                                                                                                                                                                                                                                                                                                                                                                                                                                                                                                                                                                                                                                                                                                                                                                                                                    |  |  |
| Walls & Ceilin                         | Walls & Ceiling ☐ Satisfactory X Marginal ☐ Poor X Typical cracks ☐ Damage                                                                                                                                                                                                                                                                                                                                                                                                                                                                                                                                                                                                                                                                                                                                                                                                                                                                                 |  |  |
| Moisture stains Yes X No Where:        |                                                                                                                                                                                                                                                                                                                                                                                                                                                                                                                                                                                                                                                                                                                                                                                                                                                                                                                                                            |  |  |
| Floor                                  | Satisfactory Marginal Poor Squeaks Slopes Tripping hazard                                                                                                                                                                                                                                                                                                                                                                                                                                                                                                                                                                                                                                                                                                                                                                                                                                                                                                  |  |  |
| Ceiling fan                            | X None ☐ Satisfactory ☐ Marginal ☐ Poor ☐ Recommend repair/replace                                                                                                                                                                                                                                                                                                                                                                                                                                                                                                                                                                                                                                                                                                                                                                                                                                                                                         |  |  |
| Electrical                             | Switches: X Yes No Operable Receptacles: X Yes No Operable Open ground/Reverse polarity: X Yes No Safety hazard Cover plates missing                                                                                                                                                                                                                                                                                                                                                                                                                                                                                                                                                                                                                                                                                                                                                                                                                       |  |  |
| Heating source                         | e present X Yes No Holes: Doors X Walls Ceilings                                                                                                                                                                                                                                                                                                                                                                                                                                                                                                                                                                                                                                                                                                                                                                                                                                                                                                           |  |  |
| Bedroom Egress restricted X N/A Yes No |                                                                                                                                                                                                                                                                                                                                                                                                                                                                                                                                                                                                                                                                                                                                                                                                                                                                                                                                                            |  |  |
| Doors                                  | ☐ None X Satisfactory ☐ Marginal ☐ Poor ☐ Cracked glass ☐ Broken/Missing hardware                                                                                                                                                                                                                                                                                                                                                                                                                                                                                                                                                                                                                                                                                                                                                                                                                                                                          |  |  |
| Windows                                | ☐ None ☐ Satisfactory 【X Marginal ☐ Poor ☐ Cracked glass ☐ Evidence of leaking insulated glass 【X Broken/Missing hardware                                                                                                                                                                                                                                                                                                                                                                                                                                                                                                                                                                                                                                                                                                                                                                                                                                  |  |  |
| Comments                               | -Evidence of multiple settlement cracks found on the upper level bedroom ceiling and walls, recommend licensed professional to evaluate and repair.  -Evidence of loose and damaged flooring found in the upper level bedroom area, recommend licensed professional to evaluate and repair.  -Evidence of reverse polarity receptacle found in the upper level bedroom area, recommend licensed electrician to evaluate and repair. Potential safety hazard.  -Evidence of inoperable receptacle found in the upper level bedroom area, recommend licensed electrician to evaluate and repair. Potential safety hazard.  -Evidence of inoperable light switches found in the upper level bedroom area, recommend licensed electrician to evaluate and repair. Potential safety hazard.  -Evidence of multiple damaged and missing window stays found throughout the unit, recommend licensed professional to evaluate and repair. Potential safety hazard. |  |  |
| Photos                                 |                                                                                                                                                                                                                                                                                                                                                                                                                                                                                                                                                                                                                                                                                                                                                                                                                                                                                                                                                            |  |  |