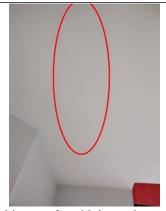

# **Bathroom**

| Room                                   |                                                                                                                                                                                                                                                                                                                                                                                                                                                                                                                                                                                                                                                                                                                                                                                                                                                                                                                                                            |  |  |
|----------------------------------------|------------------------------------------------------------------------------------------------------------------------------------------------------------------------------------------------------------------------------------------------------------------------------------------------------------------------------------------------------------------------------------------------------------------------------------------------------------------------------------------------------------------------------------------------------------------------------------------------------------------------------------------------------------------------------------------------------------------------------------------------------------------------------------------------------------------------------------------------------------------------------------------------------------------------------------------------------------|--|--|
| Location                               | Upper level                                                                                                                                                                                                                                                                                                                                                                                                                                                                                                                                                                                                                                                                                                                                                                                                                                                                                                                                                |  |  |
| Туре                                   | BEDROOM                                                                                                                                                                                                                                                                                                                                                                                                                                                                                                                                                                                                                                                                                                                                                                                                                                                                                                                                                    |  |  |
| Walls & Ceilin                         | Walls & Ceiling ☐ Satisfactory X Marginal ☐ Poor X Typical cracks ☐ Damage                                                                                                                                                                                                                                                                                                                                                                                                                                                                                                                                                                                                                                                                                                                                                                                                                                                                                 |  |  |
| Moisture stains Yes X No Where:        |                                                                                                                                                                                                                                                                                                                                                                                                                                                                                                                                                                                                                                                                                                                                                                                                                                                                                                                                                            |  |  |
| Floor                                  | Satisfactory Marginal Poor Squeaks Slopes Tripping hazard                                                                                                                                                                                                                                                                                                                                                                                                                                                                                                                                                                                                                                                                                                                                                                                                                                                                                                  |  |  |
| Ceiling fan                            | X None ☐ Satisfactory ☐ Marginal ☐ Poor ☐ Recommend repair/replace                                                                                                                                                                                                                                                                                                                                                                                                                                                                                                                                                                                                                                                                                                                                                                                                                                                                                         |  |  |
| Electrical                             | Switches: X Yes No Operable Receptacles: X Yes No Operable Open ground/Reverse polarity: X Yes No Safety hazard Cover plates missing                                                                                                                                                                                                                                                                                                                                                                                                                                                                                                                                                                                                                                                                                                                                                                                                                       |  |  |
| Heating source                         | e present X Yes No Holes: Doors X Walls Ceilings                                                                                                                                                                                                                                                                                                                                                                                                                                                                                                                                                                                                                                                                                                                                                                                                                                                                                                           |  |  |
| Bedroom Egress restricted X N/A Yes No |                                                                                                                                                                                                                                                                                                                                                                                                                                                                                                                                                                                                                                                                                                                                                                                                                                                                                                                                                            |  |  |
| Doors                                  | ☐ None X Satisfactory ☐ Marginal ☐ Poor ☐ Cracked glass ☐ Broken/Missing hardware                                                                                                                                                                                                                                                                                                                                                                                                                                                                                                                                                                                                                                                                                                                                                                                                                                                                          |  |  |
| Windows                                | ☐ None ☐ Satisfactory 【X Marginal ☐ Poor ☐ Cracked glass ☐ Evidence of leaking insulated glass 【X Broken/Missing hardware                                                                                                                                                                                                                                                                                                                                                                                                                                                                                                                                                                                                                                                                                                                                                                                                                                  |  |  |
| Comments                               | -Evidence of multiple settlement cracks found on the upper level bedroom ceiling and walls, recommend licensed professional to evaluate and repair.  -Evidence of loose and damaged flooring found in the upper level bedroom area, recommend licensed professional to evaluate and repair.  -Evidence of reverse polarity receptacle found in the upper level bedroom area, recommend licensed electrician to evaluate and repair. Potential safety hazard.  -Evidence of inoperable receptacle found in the upper level bedroom area, recommend licensed electrician to evaluate and repair. Potential safety hazard.  -Evidence of inoperable light switches found in the upper level bedroom area, recommend licensed electrician to evaluate and repair. Potential safety hazard.  -Evidence of multiple damaged and missing window stays found throughout the unit, recommend licensed professional to evaluate and repair. Potential safety hazard. |  |  |
| Photos                                 |                                                                                                                                                                                                                                                                                                                                                                                                                                                                                                                                                                                                                                                                                                                                                                                                                                                                                                                                                            |  |  |

-Evidence of multiple settlement cracks found on the upper level bedroom ceiling and walls, recommend licensed professional to evaluate and repair.

-Evidence of multiple settlement cracks found on the upper level bedroom ceiling and walls, recommend licensed professional to evaluate and repair.