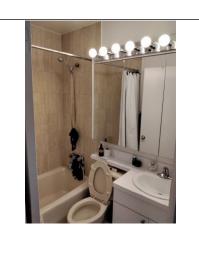

## **Bathroom**

| Bath                                                              |                                                                                                                                                                                    |
|-------------------------------------------------------------------|------------------------------------------------------------------------------------------------------------------------------------------------------------------------------------|
| Location                                                          | Lower level bath                                                                                                                                                                   |
| Sinks                                                             | Faucet leaks: Yes X No Pipes leak: Yes X No                                                                                                                                        |
| Tubs                                                              | □ N/A Faucet leaks: □ Yes ▼ No Pipes leak: □ Yes □ No □ Not Visible                                                                                                                |
| Showers                                                           | □ N/A Faucet leaks: □ Yes X No Pipes leak: □ Yes X No □ Not Visible                                                                                                                |
| Toilet                                                            | Bowl loose: X Yes No Operable: X Yes No Cracked bowl Toilet leaks                                                                                                                  |
| Whirlpool                                                         | ☐ Yes X No Operable: ☐ Yes ☐ No ☐ Not tested ☐ No access door GFCI: ☐ Yes ☐ No ☐ GFCI Recommended                                                                                  |
| Shower/Tub a                                                      | rea X Ceramic/Plastic ☐ Fiberglass ☐ Masonite Other: Condition: X Satisfactory ☐ Marginal ☐ Poor ☐ Rotted floors Caulk/Grouting needed: X Yes ☐ No Where:Shower and tub area ☐ N/A |
| Drainage                                                          | X Satisfactory Marginal Poor                                                                                                                                                       |
| Water flow                                                        | X Satisfactory Marginal Poor                                                                                                                                                       |
| Moisture stains present ☐ Yes X No ☐ Walls ☐ Ceilings ☐ Cabinetry |                                                                                                                                                                                    |
| Doors                                                             | X Satisfactory Marginal Poor                                                                                                                                                       |
| Window                                                            | X None ☐ Satisfactory ☐ Marginal ☐ Poor                                                                                                                                            |
| Receptacles present X Yes No Operable: X Yes No                   |                                                                                                                                                                                    |
| GFCI                                                              | X Yes No Operable: X Yes No Recommend GFCI                                                                                                                                         |
| Open ground/Reverse polarity Yes X No Potential Safety Hazard     |                                                                                                                                                                                    |
| Heat source present Yes X No                                      |                                                                                                                                                                                    |
| Exhaust fan                                                       | X Yes No Operable: X Yes No Noisy                                                                                                                                                  |
| Comments                                                          | -Evidence of loose toilet bowl found in the lower level bathroom, recommend licensed professional to evaluate and repair.                                                          |

**Photos** 

-Evidence of loose toilet bowl found in the lower level bathroom, recommend licensed professional to evaluate and repair.