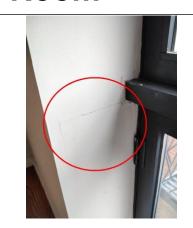

# **Bathroom**

| Room                                   |                                                                                                                                                                                                                                                                                                                                                                                                                                                                                                                                                                                                                                                                                                                                                                                                                                                                                                                                                            |  |  |
|----------------------------------------|------------------------------------------------------------------------------------------------------------------------------------------------------------------------------------------------------------------------------------------------------------------------------------------------------------------------------------------------------------------------------------------------------------------------------------------------------------------------------------------------------------------------------------------------------------------------------------------------------------------------------------------------------------------------------------------------------------------------------------------------------------------------------------------------------------------------------------------------------------------------------------------------------------------------------------------------------------|--|--|
| Location                               | Upper level                                                                                                                                                                                                                                                                                                                                                                                                                                                                                                                                                                                                                                                                                                                                                                                                                                                                                                                                                |  |  |
| Туре                                   | BEDROOM                                                                                                                                                                                                                                                                                                                                                                                                                                                                                                                                                                                                                                                                                                                                                                                                                                                                                                                                                    |  |  |
| Walls & Ceilin                         | Walls & Ceiling ☐ Satisfactory X Marginal ☐ Poor X Typical cracks ☐ Damage                                                                                                                                                                                                                                                                                                                                                                                                                                                                                                                                                                                                                                                                                                                                                                                                                                                                                 |  |  |
| Moisture stains Yes X No Where:        |                                                                                                                                                                                                                                                                                                                                                                                                                                                                                                                                                                                                                                                                                                                                                                                                                                                                                                                                                            |  |  |
| Floor                                  | Satisfactory Marginal Poor Squeaks Slopes Tripping hazard                                                                                                                                                                                                                                                                                                                                                                                                                                                                                                                                                                                                                                                                                                                                                                                                                                                                                                  |  |  |
| Ceiling fan                            | X None ☐ Satisfactory ☐ Marginal ☐ Poor ☐ Recommend repair/replace                                                                                                                                                                                                                                                                                                                                                                                                                                                                                                                                                                                                                                                                                                                                                                                                                                                                                         |  |  |
| Electrical                             | Switches: X Yes No Operable Receptacles: X Yes No Operable Open ground/Reverse polarity: X Yes No Safety hazard Cover plates missing                                                                                                                                                                                                                                                                                                                                                                                                                                                                                                                                                                                                                                                                                                                                                                                                                       |  |  |
| Heating source                         | e present X Yes No Holes: Doors X Walls Ceilings                                                                                                                                                                                                                                                                                                                                                                                                                                                                                                                                                                                                                                                                                                                                                                                                                                                                                                           |  |  |
| Bedroom Egress restricted X N/A Yes No |                                                                                                                                                                                                                                                                                                                                                                                                                                                                                                                                                                                                                                                                                                                                                                                                                                                                                                                                                            |  |  |
| Doors                                  | ☐ None X Satisfactory ☐ Marginal ☐ Poor ☐ Cracked glass ☐ Broken/Missing hardware                                                                                                                                                                                                                                                                                                                                                                                                                                                                                                                                                                                                                                                                                                                                                                                                                                                                          |  |  |
| Windows                                | ☐ None ☐ Satisfactory 【X Marginal ☐ Poor ☐ Cracked glass ☐ Evidence of leaking insulated glass 【X Broken/Missing hardware                                                                                                                                                                                                                                                                                                                                                                                                                                                                                                                                                                                                                                                                                                                                                                                                                                  |  |  |
| Comments                               | -Evidence of multiple settlement cracks found on the upper level bedroom ceiling and walls, recommend licensed professional to evaluate and repair.  -Evidence of loose and damaged flooring found in the upper level bedroom area, recommend licensed professional to evaluate and repair.  -Evidence of reverse polarity receptacle found in the upper level bedroom area, recommend licensed electrician to evaluate and repair. Potential safety hazard.  -Evidence of inoperable receptacle found in the upper level bedroom area, recommend licensed electrician to evaluate and repair. Potential safety hazard.  -Evidence of inoperable light switches found in the upper level bedroom area, recommend licensed electrician to evaluate and repair. Potential safety hazard.  -Evidence of multiple damaged and missing window stays found throughout the unit, recommend licensed professional to evaluate and repair. Potential safety hazard. |  |  |
| Photos                                 |                                                                                                                                                                                                                                                                                                                                                                                                                                                                                                                                                                                                                                                                                                                                                                                                                                                                                                                                                            |  |  |

-Evidence of multiple settlement cracks found on the upper level bedroom ceiling and walls, recommend licensed professional to evaluate and repair.

-Evidence of multiple settlement cracks found on the upper level bedroom ceiling and walls, recommend licensed professional to evaluate and repair.