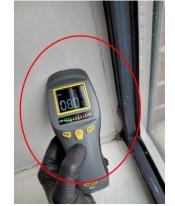

#### Improvement Items

- -Recommend additional caulking around windows in all rooms.
- -Evidence of multiple settlement cracks found on the upper level bedroom ceiling and walls, recommend licensed professional to evaluate and repair.
- -Evidence of loose and damaged flooring found in the upper level bedroom area, recommend licensed professional to evaluate and repair.
- -Evidence of multiple settlement cracks found on the lower level ceiling and walls, recommend licensed professional to evaluate and repair.
- -Evidence of multiple settlement cracks and peeling paint found on the lower level living room walls, recommend licensed professional to evaluate and repair.
- -Evidence of excessive moisture found on the dining room walls, recommend licensed professional to evaluate and repair.

# **Bathroom**

| Room                                   |                                                                                                                                                                                                                                                                                                                                                                                                                                                                                                                                                                                                                                                                                                                                                                                                                                                                                                                                                            |  |  |
|----------------------------------------|------------------------------------------------------------------------------------------------------------------------------------------------------------------------------------------------------------------------------------------------------------------------------------------------------------------------------------------------------------------------------------------------------------------------------------------------------------------------------------------------------------------------------------------------------------------------------------------------------------------------------------------------------------------------------------------------------------------------------------------------------------------------------------------------------------------------------------------------------------------------------------------------------------------------------------------------------------|--|--|
| Location                               | Upper level                                                                                                                                                                                                                                                                                                                                                                                                                                                                                                                                                                                                                                                                                                                                                                                                                                                                                                                                                |  |  |
| Туре                                   | BEDROOM                                                                                                                                                                                                                                                                                                                                                                                                                                                                                                                                                                                                                                                                                                                                                                                                                                                                                                                                                    |  |  |
| Walls & Ceilin                         | Walls & Ceiling ☐ Satisfactory X Marginal ☐ Poor X Typical cracks ☐ Damage                                                                                                                                                                                                                                                                                                                                                                                                                                                                                                                                                                                                                                                                                                                                                                                                                                                                                 |  |  |
| Moisture stains Yes X No Where:        |                                                                                                                                                                                                                                                                                                                                                                                                                                                                                                                                                                                                                                                                                                                                                                                                                                                                                                                                                            |  |  |
| Floor                                  | Satisfactory Marginal Poor Squeaks Slopes Tripping hazard                                                                                                                                                                                                                                                                                                                                                                                                                                                                                                                                                                                                                                                                                                                                                                                                                                                                                                  |  |  |
| Ceiling fan                            | X None ☐ Satisfactory ☐ Marginal ☐ Poor ☐ Recommend repair/replace                                                                                                                                                                                                                                                                                                                                                                                                                                                                                                                                                                                                                                                                                                                                                                                                                                                                                         |  |  |
| Electrical                             | Switches: X Yes No Operable Receptacles: X Yes No Operable Open ground/Reverse polarity: X Yes No Safety hazard Cover plates missing                                                                                                                                                                                                                                                                                                                                                                                                                                                                                                                                                                                                                                                                                                                                                                                                                       |  |  |
| Heating source                         | e present X Yes No Holes: Doors X Walls Ceilings                                                                                                                                                                                                                                                                                                                                                                                                                                                                                                                                                                                                                                                                                                                                                                                                                                                                                                           |  |  |
| Bedroom Egress restricted X N/A Yes No |                                                                                                                                                                                                                                                                                                                                                                                                                                                                                                                                                                                                                                                                                                                                                                                                                                                                                                                                                            |  |  |
| Doors                                  | ☐ None X Satisfactory ☐ Marginal ☐ Poor ☐ Cracked glass ☐ Broken/Missing hardware                                                                                                                                                                                                                                                                                                                                                                                                                                                                                                                                                                                                                                                                                                                                                                                                                                                                          |  |  |
| Windows                                | ☐ None ☐ Satisfactory 【X Marginal ☐ Poor ☐ Cracked glass ☐ Evidence of leaking insulated glass 【X Broken/Missing hardware                                                                                                                                                                                                                                                                                                                                                                                                                                                                                                                                                                                                                                                                                                                                                                                                                                  |  |  |
| Comments                               | -Evidence of multiple settlement cracks found on the upper level bedroom ceiling and walls, recommend licensed professional to evaluate and repair.  -Evidence of loose and damaged flooring found in the upper level bedroom area, recommend licensed professional to evaluate and repair.  -Evidence of reverse polarity receptacle found in the upper level bedroom area, recommend licensed electrician to evaluate and repair. Potential safety hazard.  -Evidence of inoperable receptacle found in the upper level bedroom area, recommend licensed electrician to evaluate and repair. Potential safety hazard.  -Evidence of inoperable light switches found in the upper level bedroom area, recommend licensed electrician to evaluate and repair. Potential safety hazard.  -Evidence of multiple damaged and missing window stays found throughout the unit, recommend licensed professional to evaluate and repair. Potential safety hazard. |  |  |
| Photos                                 |                                                                                                                                                                                                                                                                                                                                                                                                                                                                                                                                                                                                                                                                                                                                                                                                                                                                                                                                                            |  |  |