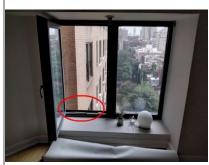

#### Potential Safety Hazards

- -Recommend installing GFCI receptacles in the kitchen area, potential safety hazard.
- -Evidence of reverse polarity receptacle found in the upper level bedroom area, recommend licensed electrician to evaluate and repair. Potential safety hazard.
- -Evidence of inoperable receptacle found in the upper level bedroom area, recommend licensed electrician to evaluate and repair. Potential safety hazard.
- -Evidence of inoperable light switches found in the upper level bedroom area, recommend licensed electrician to evaluate and repair. Potential safety hazard.
- -Evidence of multiple damaged and missing window stays found throughout the unit, recommend licensed professional to evaluate and repair. Potential safety hazard.
- -Evidence of loose railing found on the upper level stairs, potential safety hazard. Recommend securing railing.

# **Bathroom**

| Room                                   |                                                                                                                                                                                                                                                                                                                                                                                                                                                                                                                                                                                                                                                                                                                                                                                                                                                                                                                                                            |  |  |
|----------------------------------------|------------------------------------------------------------------------------------------------------------------------------------------------------------------------------------------------------------------------------------------------------------------------------------------------------------------------------------------------------------------------------------------------------------------------------------------------------------------------------------------------------------------------------------------------------------------------------------------------------------------------------------------------------------------------------------------------------------------------------------------------------------------------------------------------------------------------------------------------------------------------------------------------------------------------------------------------------------|--|--|
| Location                               | Upper level                                                                                                                                                                                                                                                                                                                                                                                                                                                                                                                                                                                                                                                                                                                                                                                                                                                                                                                                                |  |  |
| Туре                                   | BEDROOM                                                                                                                                                                                                                                                                                                                                                                                                                                                                                                                                                                                                                                                                                                                                                                                                                                                                                                                                                    |  |  |
| Walls & Ceilin                         | Walls & Ceiling ☐ Satisfactory X Marginal ☐ Poor X Typical cracks ☐ Damage                                                                                                                                                                                                                                                                                                                                                                                                                                                                                                                                                                                                                                                                                                                                                                                                                                                                                 |  |  |
| Moisture stains Yes X No Where:        |                                                                                                                                                                                                                                                                                                                                                                                                                                                                                                                                                                                                                                                                                                                                                                                                                                                                                                                                                            |  |  |
| Floor                                  | Satisfactory Marginal Poor Squeaks Slopes Tripping hazard                                                                                                                                                                                                                                                                                                                                                                                                                                                                                                                                                                                                                                                                                                                                                                                                                                                                                                  |  |  |
| Ceiling fan                            | X None ☐ Satisfactory ☐ Marginal ☐ Poor ☐ Recommend repair/replace                                                                                                                                                                                                                                                                                                                                                                                                                                                                                                                                                                                                                                                                                                                                                                                                                                                                                         |  |  |
| Electrical                             | Switches: X Yes No Operable Receptacles: X Yes No Operable Open ground/Reverse polarity: X Yes No Safety hazard Cover plates missing                                                                                                                                                                                                                                                                                                                                                                                                                                                                                                                                                                                                                                                                                                                                                                                                                       |  |  |
| Heating source                         | e present X Yes No Holes: Doors X Walls Ceilings                                                                                                                                                                                                                                                                                                                                                                                                                                                                                                                                                                                                                                                                                                                                                                                                                                                                                                           |  |  |
| Bedroom Egress restricted X N/A Yes No |                                                                                                                                                                                                                                                                                                                                                                                                                                                                                                                                                                                                                                                                                                                                                                                                                                                                                                                                                            |  |  |
| Doors                                  | ☐ None X Satisfactory ☐ Marginal ☐ Poor ☐ Cracked glass ☐ Broken/Missing hardware                                                                                                                                                                                                                                                                                                                                                                                                                                                                                                                                                                                                                                                                                                                                                                                                                                                                          |  |  |
| Windows                                | ☐ None ☐ Satisfactory 【X Marginal ☐ Poor ☐ Cracked glass ☐ Evidence of leaking insulated glass 【X Broken/Missing hardware                                                                                                                                                                                                                                                                                                                                                                                                                                                                                                                                                                                                                                                                                                                                                                                                                                  |  |  |
| Comments                               | -Evidence of multiple settlement cracks found on the upper level bedroom ceiling and walls, recommend licensed professional to evaluate and repair.  -Evidence of loose and damaged flooring found in the upper level bedroom area, recommend licensed professional to evaluate and repair.  -Evidence of reverse polarity receptacle found in the upper level bedroom area, recommend licensed electrician to evaluate and repair. Potential safety hazard.  -Evidence of inoperable receptacle found in the upper level bedroom area, recommend licensed electrician to evaluate and repair. Potential safety hazard.  -Evidence of inoperable light switches found in the upper level bedroom area, recommend licensed electrician to evaluate and repair. Potential safety hazard.  -Evidence of multiple damaged and missing window stays found throughout the unit, recommend licensed professional to evaluate and repair. Potential safety hazard. |  |  |
| Photos                                 |                                                                                                                                                                                                                                                                                                                                                                                                                                                                                                                                                                                                                                                                                                                                                                                                                                                                                                                                                            |  |  |

-Evidence of multiple damaged and missing window stays found throughout the unit, recommend licensed professional to evaluate and repair. Potential safety hazard.

-Evidence of multiple damaged and missing window stays found throughout the unit, recommend licensed professional to evaluate and repair. Potential safety hazard.