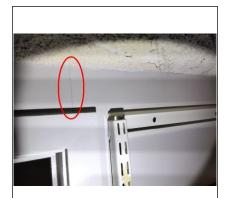

#### Potential Safety Hazards

- -Recommend installing GFCI receptacles in the kitchen area, potential safety hazard.
- -Evidence of reverse polarity receptacle found in the upper level bedroom area, recommend licensed electrician to evaluate and repair. Potential safety hazard.
- -Evidence of inoperable receptacle found in the upper level bedroom area, recommend licensed electrician to evaluate and repair. Potential safety hazard.
- -Evidence of inoperable light switches found in the upper level bedroom area, recommend licensed electrician to evaluate and repair. Potential safety hazard.
- -Evidence of multiple damaged and missing window stays found throughout the unit, recommend licensed professional to evaluate and repair. Potential safety hazard.
- -Evidence of loose railing found on the upper level stairs, potential safety hazard. Recommend securing railing.

# **Bathroom**

| Room                                   |                                                                                                                                                                                                                                                                                                                                                                                                                                                                                                                                                                                                                                                                                                                                                                                                                                                                                                                                                            |  |  |
|----------------------------------------|------------------------------------------------------------------------------------------------------------------------------------------------------------------------------------------------------------------------------------------------------------------------------------------------------------------------------------------------------------------------------------------------------------------------------------------------------------------------------------------------------------------------------------------------------------------------------------------------------------------------------------------------------------------------------------------------------------------------------------------------------------------------------------------------------------------------------------------------------------------------------------------------------------------------------------------------------------|--|--|
| Location                               | Upper level                                                                                                                                                                                                                                                                                                                                                                                                                                                                                                                                                                                                                                                                                                                                                                                                                                                                                                                                                |  |  |
| Туре                                   | BEDROOM                                                                                                                                                                                                                                                                                                                                                                                                                                                                                                                                                                                                                                                                                                                                                                                                                                                                                                                                                    |  |  |
| Walls & Ceilin                         | Walls & Ceiling ☐ Satisfactory X Marginal ☐ Poor X Typical cracks ☐ Damage                                                                                                                                                                                                                                                                                                                                                                                                                                                                                                                                                                                                                                                                                                                                                                                                                                                                                 |  |  |
| Moisture stains Yes X No Where:        |                                                                                                                                                                                                                                                                                                                                                                                                                                                                                                                                                                                                                                                                                                                                                                                                                                                                                                                                                            |  |  |
| Floor                                  | Satisfactory Marginal Poor Squeaks Slopes Tripping hazard                                                                                                                                                                                                                                                                                                                                                                                                                                                                                                                                                                                                                                                                                                                                                                                                                                                                                                  |  |  |
| Ceiling fan                            | X None ☐ Satisfactory ☐ Marginal ☐ Poor ☐ Recommend repair/replace                                                                                                                                                                                                                                                                                                                                                                                                                                                                                                                                                                                                                                                                                                                                                                                                                                                                                         |  |  |
| Electrical                             | Switches: X Yes No Operable Receptacles: X Yes No Operable Open ground/Reverse polarity: X Yes No Safety hazard Cover plates missing                                                                                                                                                                                                                                                                                                                                                                                                                                                                                                                                                                                                                                                                                                                                                                                                                       |  |  |
| Heating source                         | e present X Yes No Holes: Doors X Walls Ceilings                                                                                                                                                                                                                                                                                                                                                                                                                                                                                                                                                                                                                                                                                                                                                                                                                                                                                                           |  |  |
| Bedroom Egress restricted X N/A Yes No |                                                                                                                                                                                                                                                                                                                                                                                                                                                                                                                                                                                                                                                                                                                                                                                                                                                                                                                                                            |  |  |
| Doors                                  | ☐ None X Satisfactory ☐ Marginal ☐ Poor ☐ Cracked glass ☐ Broken/Missing hardware                                                                                                                                                                                                                                                                                                                                                                                                                                                                                                                                                                                                                                                                                                                                                                                                                                                                          |  |  |
| Windows                                | ☐ None ☐ Satisfactory 【X Marginal ☐ Poor ☐ Cracked glass ☐ Evidence of leaking insulated glass 【X Broken/Missing hardware                                                                                                                                                                                                                                                                                                                                                                                                                                                                                                                                                                                                                                                                                                                                                                                                                                  |  |  |
| Comments                               | -Evidence of multiple settlement cracks found on the upper level bedroom ceiling and walls, recommend licensed professional to evaluate and repair.  -Evidence of loose and damaged flooring found in the upper level bedroom area, recommend licensed professional to evaluate and repair.  -Evidence of reverse polarity receptacle found in the upper level bedroom area, recommend licensed electrician to evaluate and repair. Potential safety hazard.  -Evidence of inoperable receptacle found in the upper level bedroom area, recommend licensed electrician to evaluate and repair. Potential safety hazard.  -Evidence of inoperable light switches found in the upper level bedroom area, recommend licensed electrician to evaluate and repair. Potential safety hazard.  -Evidence of multiple damaged and missing window stays found throughout the unit, recommend licensed professional to evaluate and repair. Potential safety hazard. |  |  |
| Photos                                 |                                                                                                                                                                                                                                                                                                                                                                                                                                                                                                                                                                                                                                                                                                                                                                                                                                                                                                                                                            |  |  |