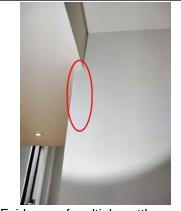

# **Bathroom**

| Room                                   |                                                                                                                                                                                                                                                                                                                                                                                                                                                                                                                                                                                                                                                                                                                                                                                                                                                                                                                                                            |  |  |
|----------------------------------------|------------------------------------------------------------------------------------------------------------------------------------------------------------------------------------------------------------------------------------------------------------------------------------------------------------------------------------------------------------------------------------------------------------------------------------------------------------------------------------------------------------------------------------------------------------------------------------------------------------------------------------------------------------------------------------------------------------------------------------------------------------------------------------------------------------------------------------------------------------------------------------------------------------------------------------------------------------|--|--|
| Location                               | Upper level                                                                                                                                                                                                                                                                                                                                                                                                                                                                                                                                                                                                                                                                                                                                                                                                                                                                                                                                                |  |  |
| Туре                                   | BEDROOM                                                                                                                                                                                                                                                                                                                                                                                                                                                                                                                                                                                                                                                                                                                                                                                                                                                                                                                                                    |  |  |
| Walls & Ceilin                         | Walls & Ceiling ☐ Satisfactory X Marginal ☐ Poor X Typical cracks ☐ Damage                                                                                                                                                                                                                                                                                                                                                                                                                                                                                                                                                                                                                                                                                                                                                                                                                                                                                 |  |  |
| Moisture stains Yes X No Where:        |                                                                                                                                                                                                                                                                                                                                                                                                                                                                                                                                                                                                                                                                                                                                                                                                                                                                                                                                                            |  |  |
| Floor                                  | Satisfactory Marginal Poor Squeaks Slopes Tripping hazard                                                                                                                                                                                                                                                                                                                                                                                                                                                                                                                                                                                                                                                                                                                                                                                                                                                                                                  |  |  |
| Ceiling fan                            | X None ☐ Satisfactory ☐ Marginal ☐ Poor ☐ Recommend repair/replace                                                                                                                                                                                                                                                                                                                                                                                                                                                                                                                                                                                                                                                                                                                                                                                                                                                                                         |  |  |
| Electrical                             | Switches: X Yes No Operable Receptacles: X Yes No Operable Open ground/Reverse polarity: X Yes No Safety hazard Cover plates missing                                                                                                                                                                                                                                                                                                                                                                                                                                                                                                                                                                                                                                                                                                                                                                                                                       |  |  |
| Heating source                         | e present X Yes No Holes: Doors X Walls Ceilings                                                                                                                                                                                                                                                                                                                                                                                                                                                                                                                                                                                                                                                                                                                                                                                                                                                                                                           |  |  |
| Bedroom Egress restricted X N/A Yes No |                                                                                                                                                                                                                                                                                                                                                                                                                                                                                                                                                                                                                                                                                                                                                                                                                                                                                                                                                            |  |  |
| Doors                                  | ☐ None X Satisfactory ☐ Marginal ☐ Poor ☐ Cracked glass ☐ Broken/Missing hardware                                                                                                                                                                                                                                                                                                                                                                                                                                                                                                                                                                                                                                                                                                                                                                                                                                                                          |  |  |
| Windows                                | ☐ None ☐ Satisfactory 【X Marginal ☐ Poor ☐ Cracked glass ☐ Evidence of leaking insulated glass 【X Broken/Missing hardware                                                                                                                                                                                                                                                                                                                                                                                                                                                                                                                                                                                                                                                                                                                                                                                                                                  |  |  |
| Comments                               | -Evidence of multiple settlement cracks found on the upper level bedroom ceiling and walls, recommend licensed professional to evaluate and repair.  -Evidence of loose and damaged flooring found in the upper level bedroom area, recommend licensed professional to evaluate and repair.  -Evidence of reverse polarity receptacle found in the upper level bedroom area, recommend licensed electrician to evaluate and repair. Potential safety hazard.  -Evidence of inoperable receptacle found in the upper level bedroom area, recommend licensed electrician to evaluate and repair. Potential safety hazard.  -Evidence of inoperable light switches found in the upper level bedroom area, recommend licensed electrician to evaluate and repair. Potential safety hazard.  -Evidence of multiple damaged and missing window stays found throughout the unit, recommend licensed professional to evaluate and repair. Potential safety hazard. |  |  |
| Photos                                 |                                                                                                                                                                                                                                                                                                                                                                                                                                                                                                                                                                                                                                                                                                                                                                                                                                                                                                                                                            |  |  |

-Evidence of multiple settlement cracks found on the upper level bedroom ceiling and walls, recommend licensed professional to evaluate and repair.

-Evidence of multiple settlement cracks found on the upper level bedroom ceiling and walls, recommend licensed professional to evaluate and repair.