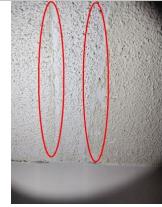

#### Improvement Items

- -Recommend additional caulking around windows in all rooms.
- -Evidence of multiple settlement cracks found on the upper level bedroom ceiling and walls, recommend licensed professional to evaluate and repair.
- -Evidence of loose and damaged flooring found in the upper level bedroom area, recommend licensed professional to evaluate and repair.
- -Evidence of multiple settlement cracks found on the lower level ceiling and walls, recommend licensed professional to evaluate and repair.
- -Evidence of multiple settlement cracks and peeling paint found on the lower level living room walls, recommend licensed professional to evaluate and repair.
- -Evidence of excessive moisture found on the dining room walls, recommend licensed professional to evaluate and repair.

# Hallway

| Room                                                                       |                                                                                                                                             |  |
|----------------------------------------------------------------------------|---------------------------------------------------------------------------------------------------------------------------------------------|--|
| Location                                                                   |                                                                                                                                             |  |
|                                                                            | Lower level                                                                                                                                 |  |
| Туре                                                                       | HALLWAY                                                                                                                                     |  |
| Walls & Ceiling ☐ Satisfactory X Marginal ☐ Poor X Typical cracks ☐ Damage |                                                                                                                                             |  |
| Moisture stair                                                             | Yes X No Where:                                                                                                                             |  |
| Floor                                                                      | X Satisfactory ☐ Marginal ☐ Poor ☐ Squeaks ☐ Slopes ☐ Tripping hazard                                                                       |  |
| Ceiling fan                                                                | X None ☐ Satisfactory ☐ Marginal ☐ Poor ☐ Recommend repair/replace                                                                          |  |
| Electrical                                                                 | Switches: X Yes No X Operable Receptacles: X Yes No X Operable Open ground/Reverse polarity: Yes X No Safety hazard Cover plates missing    |  |
| Heating source present X Yes No Holes: Doors X Walls Ceilings              |                                                                                                                                             |  |
| Bedroom Egress restricted X N/A Yes No                                     |                                                                                                                                             |  |
| Doors                                                                      | ☐ None X Satisfactory ☐ Marginal ☐ Poor ☐ Cracked glass ☐ Broken/Missing hardware                                                           |  |
| Windows                                                                    | ☐ None ☐ Satisfactory 【X Marginal ☐ Poor ☐ Cracked glass ☐ Evidence of leaking insulated glass 【X] Broken/Missing hardware                  |  |
| Comments                                                                   | -Evidence of multiple settlement cracks found on the lower level ceiling and walls, recommend licensed professional to evaluate and repair. |  |
| Photos                                                                     |                                                                                                                                             |  |

-Evidence of multiple settlement cracks found on the lower level ceiling and walls, recommend licensed professional to evaluate and repair.

-Evidence of multiple settlement cracks found on the lower level ceiling and walls, recommend licensed professional to evaluate and repair.

# Hallway

-Evidence of multiple settlement cracks found on the lower level ceiling and walls, recommend licensed professional to evaluate and repair.

-Evidence of multiple settlement cracks found on the lower level ceiling and walls, recommend licensed professional to evaluate and repair.