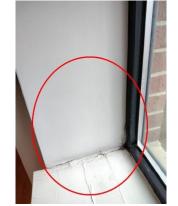

#### Improvement Items

- -Recommend additional caulking around windows in all rooms.
- -Evidence of multiple settlement cracks found on the upper level bedroom ceiling and walls, recommend licensed professional to evaluate and repair.
- -Evidence of loose and damaged flooring found in the upper level bedroom area, recommend licensed professional to evaluate and repair.
- -Evidence of multiple settlement cracks found on the lower level ceiling and walls, recommend licensed professional to evaluate and repair.
- -Evidence of multiple settlement cracks and peeling paint found on the lower level living room walls, recommend licensed professional to evaluate and repair.
- -Evidence of excessive moisture found on the dining room walls, recommend licensed professional to evaluate and repair.

# **Bathroom**

| Room                                   |                                                                                                                                                                                                                                                                                                                                                                                                                                                                                                                                                                                                                                                                                                                                                                                                                                                                                                                                                            |  |  |
|----------------------------------------|------------------------------------------------------------------------------------------------------------------------------------------------------------------------------------------------------------------------------------------------------------------------------------------------------------------------------------------------------------------------------------------------------------------------------------------------------------------------------------------------------------------------------------------------------------------------------------------------------------------------------------------------------------------------------------------------------------------------------------------------------------------------------------------------------------------------------------------------------------------------------------------------------------------------------------------------------------|--|--|
| Location                               | Upper level                                                                                                                                                                                                                                                                                                                                                                                                                                                                                                                                                                                                                                                                                                                                                                                                                                                                                                                                                |  |  |
| Туре                                   | BEDROOM                                                                                                                                                                                                                                                                                                                                                                                                                                                                                                                                                                                                                                                                                                                                                                                                                                                                                                                                                    |  |  |
| Walls & Ceilin                         | Walls & Ceiling ☐ Satisfactory X Marginal ☐ Poor X Typical cracks ☐ Damage                                                                                                                                                                                                                                                                                                                                                                                                                                                                                                                                                                                                                                                                                                                                                                                                                                                                                 |  |  |
| Moisture stains Yes X No Where:        |                                                                                                                                                                                                                                                                                                                                                                                                                                                                                                                                                                                                                                                                                                                                                                                                                                                                                                                                                            |  |  |
| Floor                                  | Satisfactory Marginal Poor Squeaks Slopes Tripping hazard                                                                                                                                                                                                                                                                                                                                                                                                                                                                                                                                                                                                                                                                                                                                                                                                                                                                                                  |  |  |
| Ceiling fan                            | X None ☐ Satisfactory ☐ Marginal ☐ Poor ☐ Recommend repair/replace                                                                                                                                                                                                                                                                                                                                                                                                                                                                                                                                                                                                                                                                                                                                                                                                                                                                                         |  |  |
| Electrical                             | Switches: X Yes No Operable Receptacles: X Yes No Operable Open ground/Reverse polarity: X Yes No Safety hazard Cover plates missing                                                                                                                                                                                                                                                                                                                                                                                                                                                                                                                                                                                                                                                                                                                                                                                                                       |  |  |
| Heating source                         | e present X Yes No Holes: Doors X Walls Ceilings                                                                                                                                                                                                                                                                                                                                                                                                                                                                                                                                                                                                                                                                                                                                                                                                                                                                                                           |  |  |
| Bedroom Egress restricted X N/A Yes No |                                                                                                                                                                                                                                                                                                                                                                                                                                                                                                                                                                                                                                                                                                                                                                                                                                                                                                                                                            |  |  |
| Doors                                  | ☐ None X Satisfactory ☐ Marginal ☐ Poor ☐ Cracked glass ☐ Broken/Missing hardware                                                                                                                                                                                                                                                                                                                                                                                                                                                                                                                                                                                                                                                                                                                                                                                                                                                                          |  |  |
| Windows                                | ☐ None ☐ Satisfactory 【X Marginal ☐ Poor ☐ Cracked glass ☐ Evidence of leaking insulated glass 【X Broken/Missing hardware                                                                                                                                                                                                                                                                                                                                                                                                                                                                                                                                                                                                                                                                                                                                                                                                                                  |  |  |
| Comments                               | -Evidence of multiple settlement cracks found on the upper level bedroom ceiling and walls, recommend licensed professional to evaluate and repair.  -Evidence of loose and damaged flooring found in the upper level bedroom area, recommend licensed professional to evaluate and repair.  -Evidence of reverse polarity receptacle found in the upper level bedroom area, recommend licensed electrician to evaluate and repair. Potential safety hazard.  -Evidence of inoperable receptacle found in the upper level bedroom area, recommend licensed electrician to evaluate and repair. Potential safety hazard.  -Evidence of inoperable light switches found in the upper level bedroom area, recommend licensed electrician to evaluate and repair. Potential safety hazard.  -Evidence of multiple damaged and missing window stays found throughout the unit, recommend licensed professional to evaluate and repair. Potential safety hazard. |  |  |
| Photos                                 |                                                                                                                                                                                                                                                                                                                                                                                                                                                                                                                                                                                                                                                                                                                                                                                                                                                                                                                                                            |  |  |