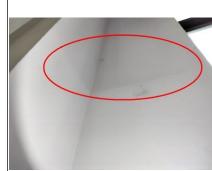

# **Bathroom**

| Room                                   |                                                                                                                                                                                                                                                                                                                                                                                                                                                                                                                                                                                                                                                                                                                                                                                                                                                                                                                                                            |  |  |
|----------------------------------------|------------------------------------------------------------------------------------------------------------------------------------------------------------------------------------------------------------------------------------------------------------------------------------------------------------------------------------------------------------------------------------------------------------------------------------------------------------------------------------------------------------------------------------------------------------------------------------------------------------------------------------------------------------------------------------------------------------------------------------------------------------------------------------------------------------------------------------------------------------------------------------------------------------------------------------------------------------|--|--|
| Location                               | Upper level                                                                                                                                                                                                                                                                                                                                                                                                                                                                                                                                                                                                                                                                                                                                                                                                                                                                                                                                                |  |  |
| Туре                                   | BEDROOM                                                                                                                                                                                                                                                                                                                                                                                                                                                                                                                                                                                                                                                                                                                                                                                                                                                                                                                                                    |  |  |
| Walls & Ceilin                         | Walls & Ceiling ☐ Satisfactory X Marginal ☐ Poor X Typical cracks ☐ Damage                                                                                                                                                                                                                                                                                                                                                                                                                                                                                                                                                                                                                                                                                                                                                                                                                                                                                 |  |  |
| Moisture stains Yes X No Where:        |                                                                                                                                                                                                                                                                                                                                                                                                                                                                                                                                                                                                                                                                                                                                                                                                                                                                                                                                                            |  |  |
| Floor                                  | Satisfactory Marginal Poor Squeaks Slopes Tripping hazard                                                                                                                                                                                                                                                                                                                                                                                                                                                                                                                                                                                                                                                                                                                                                                                                                                                                                                  |  |  |
| Ceiling fan                            | X None ☐ Satisfactory ☐ Marginal ☐ Poor ☐ Recommend repair/replace                                                                                                                                                                                                                                                                                                                                                                                                                                                                                                                                                                                                                                                                                                                                                                                                                                                                                         |  |  |
| Electrical                             | Switches: X Yes No Operable Receptacles: X Yes No Operable Open ground/Reverse polarity: X Yes No Safety hazard Cover plates missing                                                                                                                                                                                                                                                                                                                                                                                                                                                                                                                                                                                                                                                                                                                                                                                                                       |  |  |
| Heating source                         | e present X Yes No Holes: Doors X Walls Ceilings                                                                                                                                                                                                                                                                                                                                                                                                                                                                                                                                                                                                                                                                                                                                                                                                                                                                                                           |  |  |
| Bedroom Egress restricted X N/A Yes No |                                                                                                                                                                                                                                                                                                                                                                                                                                                                                                                                                                                                                                                                                                                                                                                                                                                                                                                                                            |  |  |
| Doors                                  | ☐ None X Satisfactory ☐ Marginal ☐ Poor ☐ Cracked glass ☐ Broken/Missing hardware                                                                                                                                                                                                                                                                                                                                                                                                                                                                                                                                                                                                                                                                                                                                                                                                                                                                          |  |  |
| Windows                                | ☐ None ☐ Satisfactory 【X Marginal ☐ Poor ☐ Cracked glass ☐ Evidence of leaking insulated glass 【X Broken/Missing hardware                                                                                                                                                                                                                                                                                                                                                                                                                                                                                                                                                                                                                                                                                                                                                                                                                                  |  |  |
| Comments                               | -Evidence of multiple settlement cracks found on the upper level bedroom ceiling and walls, recommend licensed professional to evaluate and repair.  -Evidence of loose and damaged flooring found in the upper level bedroom area, recommend licensed professional to evaluate and repair.  -Evidence of reverse polarity receptacle found in the upper level bedroom area, recommend licensed electrician to evaluate and repair. Potential safety hazard.  -Evidence of inoperable receptacle found in the upper level bedroom area, recommend licensed electrician to evaluate and repair. Potential safety hazard.  -Evidence of inoperable light switches found in the upper level bedroom area, recommend licensed electrician to evaluate and repair. Potential safety hazard.  -Evidence of multiple damaged and missing window stays found throughout the unit, recommend licensed professional to evaluate and repair. Potential safety hazard. |  |  |
| Photos                                 |                                                                                                                                                                                                                                                                                                                                                                                                                                                                                                                                                                                                                                                                                                                                                                                                                                                                                                                                                            |  |  |