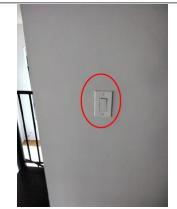

### **Items Not Operating**

- -Inoperable light switches in the upper level bedroom area.
- -Inoperable receptacle in the upper level bedroom area.

# **Bathroom**

| Room                                   |                                                                                                                                                                                                                                                                                                                                                                                                                                                                                                                                                                                                                                                                                                                                                                                                                                                                                                                                                            |  |  |
|----------------------------------------|------------------------------------------------------------------------------------------------------------------------------------------------------------------------------------------------------------------------------------------------------------------------------------------------------------------------------------------------------------------------------------------------------------------------------------------------------------------------------------------------------------------------------------------------------------------------------------------------------------------------------------------------------------------------------------------------------------------------------------------------------------------------------------------------------------------------------------------------------------------------------------------------------------------------------------------------------------|--|--|
| Location                               | Upper level                                                                                                                                                                                                                                                                                                                                                                                                                                                                                                                                                                                                                                                                                                                                                                                                                                                                                                                                                |  |  |
| Туре                                   | BEDROOM                                                                                                                                                                                                                                                                                                                                                                                                                                                                                                                                                                                                                                                                                                                                                                                                                                                                                                                                                    |  |  |
| Walls & Ceilin                         | Walls & Ceiling ☐ Satisfactory X Marginal ☐ Poor X Typical cracks ☐ Damage                                                                                                                                                                                                                                                                                                                                                                                                                                                                                                                                                                                                                                                                                                                                                                                                                                                                                 |  |  |
| Moisture stains Yes X No Where:        |                                                                                                                                                                                                                                                                                                                                                                                                                                                                                                                                                                                                                                                                                                                                                                                                                                                                                                                                                            |  |  |
| Floor                                  | Satisfactory Marginal Poor Squeaks Slopes Tripping hazard                                                                                                                                                                                                                                                                                                                                                                                                                                                                                                                                                                                                                                                                                                                                                                                                                                                                                                  |  |  |
| Ceiling fan                            | X None ☐ Satisfactory ☐ Marginal ☐ Poor ☐ Recommend repair/replace                                                                                                                                                                                                                                                                                                                                                                                                                                                                                                                                                                                                                                                                                                                                                                                                                                                                                         |  |  |
| Electrical                             | Switches: X Yes No Operable Receptacles: X Yes No Operable Open ground/Reverse polarity: X Yes No Safety hazard Cover plates missing                                                                                                                                                                                                                                                                                                                                                                                                                                                                                                                                                                                                                                                                                                                                                                                                                       |  |  |
| Heating source                         | e present X Yes No Holes: Doors X Walls Ceilings                                                                                                                                                                                                                                                                                                                                                                                                                                                                                                                                                                                                                                                                                                                                                                                                                                                                                                           |  |  |
| Bedroom Egress restricted X N/A Yes No |                                                                                                                                                                                                                                                                                                                                                                                                                                                                                                                                                                                                                                                                                                                                                                                                                                                                                                                                                            |  |  |
| Doors                                  | ☐ None X Satisfactory ☐ Marginal ☐ Poor ☐ Cracked glass ☐ Broken/Missing hardware                                                                                                                                                                                                                                                                                                                                                                                                                                                                                                                                                                                                                                                                                                                                                                                                                                                                          |  |  |
| Windows                                | ☐ None ☐ Satisfactory 【X Marginal ☐ Poor ☐ Cracked glass ☐ Evidence of leaking insulated glass 【X Broken/Missing hardware                                                                                                                                                                                                                                                                                                                                                                                                                                                                                                                                                                                                                                                                                                                                                                                                                                  |  |  |
| Comments                               | -Evidence of multiple settlement cracks found on the upper level bedroom ceiling and walls, recommend licensed professional to evaluate and repair.  -Evidence of loose and damaged flooring found in the upper level bedroom area, recommend licensed professional to evaluate and repair.  -Evidence of reverse polarity receptacle found in the upper level bedroom area, recommend licensed electrician to evaluate and repair. Potential safety hazard.  -Evidence of inoperable receptacle found in the upper level bedroom area, recommend licensed electrician to evaluate and repair. Potential safety hazard.  -Evidence of inoperable light switches found in the upper level bedroom area, recommend licensed electrician to evaluate and repair. Potential safety hazard.  -Evidence of multiple damaged and missing window stays found throughout the unit, recommend licensed professional to evaluate and repair. Potential safety hazard. |  |  |
| Photos                                 |                                                                                                                                                                                                                                                                                                                                                                                                                                                                                                                                                                                                                                                                                                                                                                                                                                                                                                                                                            |  |  |

-Evidence of multiple settlement cracks found on the upper level bedroom ceiling and walls, recommend licensed professional to evaluate and repair.

-Evidence of inoperable light switches found in the upper level bedroom area, recommend licensed electrician to evaluate and repair. Potential safety hazard.

-Evidence of inoperable light switches found in the upper level bedroom area, recommend licensed electrician to evaluate and repair. Potential safety hazard.

-Evidence of loose and damaged flooring found in the upper level bedroom area, recommend licensed professional to evaluate and repair.