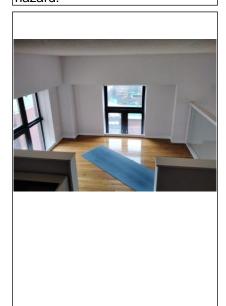

## **Interior**

| Fireplace                                                                                                           |                                                                                                                                                             |  |
|---------------------------------------------------------------------------------------------------------------------|-------------------------------------------------------------------------------------------------------------------------------------------------------------|--|
|                                                                                                                     | ▼ None                                                                                                                                                      |  |
| Location(s)                                                                                                         |                                                                                                                                                             |  |
| Туре                                                                                                                | ☐ Gas ☐ Wood ☐ Solid fuel burning stove ☐ Electric ☐ Ventless                                                                                               |  |
| Material                                                                                                            | ☐ Masonry ☐ Metal (pre-fabricated) ☐ Metal insert ☐ Cast Iron                                                                                               |  |
| Miscellaneous                                                                                                       | Blower built-in Operable: ☐ Yes ☐ No Damper operable: ☐ Yes ☐ No ☐ Open joints or cracks in firebrick/panels should be sealed ☐ Fireplace doors need repair |  |
| Damper modif                                                                                                        | fied for gas operation N/A Yes No Damper missing                                                                                                            |  |
| Hearth extens                                                                                                       | ion adequate Yes No                                                                                                                                         |  |
| Mantel                                                                                                              | □ N/A □ Secure □ Loose □ Recommend repair/replace                                                                                                           |  |
| Physical condition ☐ Satisfactory ☐ Marginal ☐ Poor ☐ Recommend having flue cleaned and re-examined ☐ Not evaluated |                                                                                                                                                             |  |
| Comments                                                                                                            |                                                                                                                                                             |  |
| Stairs/Steps/E                                                                                                      | Balconies                                                                                                                                                   |  |
|                                                                                                                     | None                                                                                                                                                        |  |
| Condition                                                                                                           | X Satisfactory Marginal Poor Loose/Missing                                                                                                                  |  |
| Handrail                                                                                                            | Satisfactory X Marginal Poor Safety hazard Hand Rail/Railing/Balusters recommended                                                                          |  |
| Risers/Treads                                                                                                       | x X Satisfactory ☐ Marginal ☐ Poor ☐ Risers/Treads uneven ☐ Trip hazard                                                                                     |  |
| Comments                                                                                                            | -Evidence of loose railing found on the upper level stairs, potential safety hazard. Recommend securing railing.                                            |  |
| Photos                                                                                                              |                                                                                                                                                             |  |

-Evidence of loose railing found on the upper level stairs, potential safety hazard. Recommend securing railing.

-Evidence of loose railing found on the upper level stairs, potential safety hazard. Recommend securing railing.