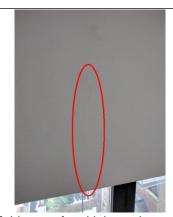

#### Improvement Items

- -Recommend additional caulking around windows in all rooms.
- -Evidence of multiple settlement cracks found on the upper level bedroom ceiling and walls, recommend licensed professional to evaluate and repair.
- -Evidence of loose and damaged flooring found in the upper level bedroom area, recommend licensed professional to evaluate and repair.
- -Evidence of multiple settlement cracks found on the lower level ceiling and walls, recommend licensed professional to evaluate and repair.
- -Evidence of multiple settlement cracks and peeling paint found on the lower level living room walls, recommend licensed professional to evaluate and repair.
- -Evidence of excessive moisture found on the dining room walls, recommend licensed professional to evaluate and repair.