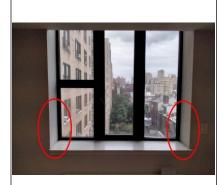

# **Bathroom**

| Room                                   |                                                                                                                                                                                                                                                                                                                                                                                                                                                                                                                                                                                                                                                                                                                                                                                                                                                                                                                                                            |  |  |
|----------------------------------------|------------------------------------------------------------------------------------------------------------------------------------------------------------------------------------------------------------------------------------------------------------------------------------------------------------------------------------------------------------------------------------------------------------------------------------------------------------------------------------------------------------------------------------------------------------------------------------------------------------------------------------------------------------------------------------------------------------------------------------------------------------------------------------------------------------------------------------------------------------------------------------------------------------------------------------------------------------|--|--|
| Location                               | Upper level                                                                                                                                                                                                                                                                                                                                                                                                                                                                                                                                                                                                                                                                                                                                                                                                                                                                                                                                                |  |  |
| Туре                                   | BEDROOM                                                                                                                                                                                                                                                                                                                                                                                                                                                                                                                                                                                                                                                                                                                                                                                                                                                                                                                                                    |  |  |
| Walls & Ceilin                         | Walls & Ceiling ☐ Satisfactory X Marginal ☐ Poor X Typical cracks ☐ Damage                                                                                                                                                                                                                                                                                                                                                                                                                                                                                                                                                                                                                                                                                                                                                                                                                                                                                 |  |  |
| Moisture stains Yes X No Where:        |                                                                                                                                                                                                                                                                                                                                                                                                                                                                                                                                                                                                                                                                                                                                                                                                                                                                                                                                                            |  |  |
| Floor                                  | Satisfactory Marginal Poor Squeaks Slopes Tripping hazard                                                                                                                                                                                                                                                                                                                                                                                                                                                                                                                                                                                                                                                                                                                                                                                                                                                                                                  |  |  |
| Ceiling fan                            | X None ☐ Satisfactory ☐ Marginal ☐ Poor ☐ Recommend repair/replace                                                                                                                                                                                                                                                                                                                                                                                                                                                                                                                                                                                                                                                                                                                                                                                                                                                                                         |  |  |
| Electrical                             | Switches: X Yes No Operable Receptacles: X Yes No Operable Open ground/Reverse polarity: X Yes No Safety hazard Cover plates missing                                                                                                                                                                                                                                                                                                                                                                                                                                                                                                                                                                                                                                                                                                                                                                                                                       |  |  |
| Heating source                         | e present X Yes No Holes: Doors X Walls Ceilings                                                                                                                                                                                                                                                                                                                                                                                                                                                                                                                                                                                                                                                                                                                                                                                                                                                                                                           |  |  |
| Bedroom Egress restricted X N/A Yes No |                                                                                                                                                                                                                                                                                                                                                                                                                                                                                                                                                                                                                                                                                                                                                                                                                                                                                                                                                            |  |  |
| Doors                                  | ☐ None X Satisfactory ☐ Marginal ☐ Poor ☐ Cracked glass ☐ Broken/Missing hardware                                                                                                                                                                                                                                                                                                                                                                                                                                                                                                                                                                                                                                                                                                                                                                                                                                                                          |  |  |
| Windows                                | ☐ None ☐ Satisfactory 【X Marginal ☐ Poor ☐ Cracked glass ☐ Evidence of leaking insulated glass 【X Broken/Missing hardware                                                                                                                                                                                                                                                                                                                                                                                                                                                                                                                                                                                                                                                                                                                                                                                                                                  |  |  |
| Comments                               | -Evidence of multiple settlement cracks found on the upper level bedroom ceiling and walls, recommend licensed professional to evaluate and repair.  -Evidence of loose and damaged flooring found in the upper level bedroom area, recommend licensed professional to evaluate and repair.  -Evidence of reverse polarity receptacle found in the upper level bedroom area, recommend licensed electrician to evaluate and repair. Potential safety hazard.  -Evidence of inoperable receptacle found in the upper level bedroom area, recommend licensed electrician to evaluate and repair. Potential safety hazard.  -Evidence of inoperable light switches found in the upper level bedroom area, recommend licensed electrician to evaluate and repair. Potential safety hazard.  -Evidence of multiple damaged and missing window stays found throughout the unit, recommend licensed professional to evaluate and repair. Potential safety hazard. |  |  |
| Photos                                 |                                                                                                                                                                                                                                                                                                                                                                                                                                                                                                                                                                                                                                                                                                                                                                                                                                                                                                                                                            |  |  |

-Evidence of multiple damaged and missing window stays found throughout the unit, recommend licensed professional to evaluate and repair. Potential safety hazard.

-Evidence of multiple damaged and missing window stays found throughout the unit, recommend licensed professional to evaluate and repair. Potential safety hazard.