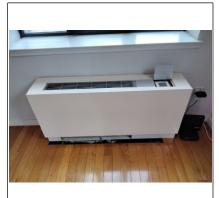

| Exterior                                                                                                                                                                          |  |  |
|-----------------------------------------------------------------------------------------------------------------------------------------------------------------------------------|--|--|
| Service Entry                                                                                                                                                                     |  |  |
| Location X Underground Overhead                                                                                                                                                   |  |  |
| Condition ☐ Satisfactory ☐ Marginal ☐ Poor ☒ Unknown ☐ Weather head/mast needs repair ☐ Overhead wires too low                                                                    |  |  |
| Exterior receptacles Yes X No Operable: Yes No Condition: Satisfactory Marginal Poor                                                                                              |  |  |
| GFCI present ☐ Yes ☒ No Operable: ☐ Yes ☐ No ☐ Safety Hazard ☐ Reverse polarity ☐ Open ground(s) ☐ Recommend GFCI Receptacles                                                     |  |  |
| Comments                                                                                                                                                                          |  |  |
| Exterior Doors                                                                                                                                                                    |  |  |
| Main Entrance ☐ N/A Weatherstripping: X Satisfactory ☐ Marginal ☐ Poor ☐ Missing ☐ Replace Door condition: X Satisfactory ☐ Marginal ☐ Poor                                       |  |  |
| Unit Door       N/A Weatherstripping:       X Satisfactory       Marginal       Poor       Missing       Replace Door condition:         X Satisfactory       Marginal       Poor |  |  |
| Comments                                                                                                                                                                          |  |  |
| Photos                                                                                                                                                                            |  |  |
|                                                                                                                                                                                   |  |  |
| Exterior A/C - Heat pump #1                                                                                                                                                       |  |  |
| Unit #1  Location: Brand: Model #: Serial #: Approximate Age:                                                                                                                     |  |  |
| Condition Satisfactory Marginal Poor Cabinet/housing rusted                                                                                                                       |  |  |
| Energy source Electric Gas Other:                                                                                                                                                 |  |  |
| Unit type                                                                                                                                                                         |  |  |
| Outside Disconnect Yes No Maximum fuse/breaker rating (amps): Fuses/Breakers installed (amps): Improperly sized fuses/breakers                                                    |  |  |
| Level                                                                                                                                                                             |  |  |
| Condenser Fins ☐ Damaged ☐ Need cleaning ☐ Damaged base/pad ☐ Damaged Refrigerant Line ☐ Satisfactory                                                                             |  |  |
| Insulation Yes No Replace                                                                                                                                                         |  |  |
| Improper Clearance (air flow) Yes No                                                                                                                                              |  |  |
| Comments                                                                                                                                                                          |  |  |