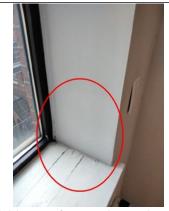

# **Bathroom**

| Room                                   |                                                                                                                                                                                                                                                                                                                                                                                                                                                                                                                                                                                                                                                                                                                                                                                                                                                                                                                                                            |  |  |
|----------------------------------------|------------------------------------------------------------------------------------------------------------------------------------------------------------------------------------------------------------------------------------------------------------------------------------------------------------------------------------------------------------------------------------------------------------------------------------------------------------------------------------------------------------------------------------------------------------------------------------------------------------------------------------------------------------------------------------------------------------------------------------------------------------------------------------------------------------------------------------------------------------------------------------------------------------------------------------------------------------|--|--|
| Location                               | Upper level                                                                                                                                                                                                                                                                                                                                                                                                                                                                                                                                                                                                                                                                                                                                                                                                                                                                                                                                                |  |  |
| Туре                                   | BEDROOM                                                                                                                                                                                                                                                                                                                                                                                                                                                                                                                                                                                                                                                                                                                                                                                                                                                                                                                                                    |  |  |
| Walls & Ceilin                         | Walls & Ceiling ☐ Satisfactory X Marginal ☐ Poor X Typical cracks ☐ Damage                                                                                                                                                                                                                                                                                                                                                                                                                                                                                                                                                                                                                                                                                                                                                                                                                                                                                 |  |  |
| Moisture stains Yes X No Where:        |                                                                                                                                                                                                                                                                                                                                                                                                                                                                                                                                                                                                                                                                                                                                                                                                                                                                                                                                                            |  |  |
| Floor                                  | Satisfactory Marginal Poor Squeaks Slopes Tripping hazard                                                                                                                                                                                                                                                                                                                                                                                                                                                                                                                                                                                                                                                                                                                                                                                                                                                                                                  |  |  |
| Ceiling fan                            | X None ☐ Satisfactory ☐ Marginal ☐ Poor ☐ Recommend repair/replace                                                                                                                                                                                                                                                                                                                                                                                                                                                                                                                                                                                                                                                                                                                                                                                                                                                                                         |  |  |
| Electrical                             | Switches: X Yes No Operable Receptacles: X Yes No Operable Open ground/Reverse polarity: X Yes No Safety hazard Cover plates missing                                                                                                                                                                                                                                                                                                                                                                                                                                                                                                                                                                                                                                                                                                                                                                                                                       |  |  |
| Heating source                         | e present X Yes No Holes: Doors X Walls Ceilings                                                                                                                                                                                                                                                                                                                                                                                                                                                                                                                                                                                                                                                                                                                                                                                                                                                                                                           |  |  |
| Bedroom Egress restricted X N/A Yes No |                                                                                                                                                                                                                                                                                                                                                                                                                                                                                                                                                                                                                                                                                                                                                                                                                                                                                                                                                            |  |  |
| Doors                                  | ☐ None X Satisfactory ☐ Marginal ☐ Poor ☐ Cracked glass ☐ Broken/Missing hardware                                                                                                                                                                                                                                                                                                                                                                                                                                                                                                                                                                                                                                                                                                                                                                                                                                                                          |  |  |
| Windows                                | ☐ None ☐ Satisfactory 【X Marginal ☐ Poor ☐ Cracked glass ☐ Evidence of leaking insulated glass 【X Broken/Missing hardware                                                                                                                                                                                                                                                                                                                                                                                                                                                                                                                                                                                                                                                                                                                                                                                                                                  |  |  |
| Comments                               | -Evidence of multiple settlement cracks found on the upper level bedroom ceiling and walls, recommend licensed professional to evaluate and repair.  -Evidence of loose and damaged flooring found in the upper level bedroom area, recommend licensed professional to evaluate and repair.  -Evidence of reverse polarity receptacle found in the upper level bedroom area, recommend licensed electrician to evaluate and repair. Potential safety hazard.  -Evidence of inoperable receptacle found in the upper level bedroom area, recommend licensed electrician to evaluate and repair. Potential safety hazard.  -Evidence of inoperable light switches found in the upper level bedroom area, recommend licensed electrician to evaluate and repair. Potential safety hazard.  -Evidence of multiple damaged and missing window stays found throughout the unit, recommend licensed professional to evaluate and repair. Potential safety hazard. |  |  |
| Photos                                 |                                                                                                                                                                                                                                                                                                                                                                                                                                                                                                                                                                                                                                                                                                                                                                                                                                                                                                                                                            |  |  |