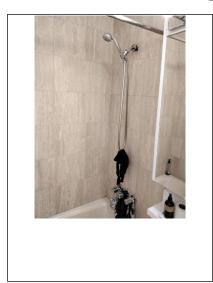

## **Bathroom**

| Bath                                                              |                                                                                                                                                                                    |
|-------------------------------------------------------------------|------------------------------------------------------------------------------------------------------------------------------------------------------------------------------------|
| Location                                                          | Lower level bath                                                                                                                                                                   |
| Sinks                                                             | Faucet leaks: Yes X No Pipes leak: Yes X No                                                                                                                                        |
| Tubs                                                              | □ N/A Faucet leaks: □ Yes ▼ No Pipes leak: □ Yes □ No □ Not Visible                                                                                                                |
| Showers                                                           | □ N/A Faucet leaks: □ Yes X No Pipes leak: □ Yes X No □ Not Visible                                                                                                                |
| Toilet                                                            | Bowl loose: X Yes No Operable: X Yes No Cracked bowl Toilet leaks                                                                                                                  |
| Whirlpool                                                         | ☐ Yes X No Operable: ☐ Yes ☐ No ☐ Not tested ☐ No access door GFCI: ☐ Yes ☐ No ☐ GFCI Recommended                                                                                  |
| Shower/Tub a                                                      | rea X Ceramic/Plastic ☐ Fiberglass ☐ Masonite Other: Condition: X Satisfactory ☐ Marginal ☐ Poor ☐ Rotted floors Caulk/Grouting needed: X Yes ☐ No Where:Shower and tub area ☐ N/A |
| Drainage                                                          | X Satisfactory Marginal Poor                                                                                                                                                       |
| Water flow                                                        | X Satisfactory Marginal Poor                                                                                                                                                       |
| Moisture stains present ☐ Yes X No ☐ Walls ☐ Ceilings ☐ Cabinetry |                                                                                                                                                                                    |
| Doors                                                             | X Satisfactory Marginal Poor                                                                                                                                                       |
| Window                                                            | X None ☐ Satisfactory ☐ Marginal ☐ Poor                                                                                                                                            |
| Receptacles present X Yes No Operable: X Yes No                   |                                                                                                                                                                                    |
| GFCI                                                              | X Yes No Operable: X Yes No Recommend GFCI                                                                                                                                         |
| Open ground/Reverse polarity Yes X No Potential Safety Hazard     |                                                                                                                                                                                    |
| Heat source present Yes X No                                      |                                                                                                                                                                                    |
| Exhaust fan                                                       | X Yes No Operable: X Yes No Noisy                                                                                                                                                  |
| Comments                                                          | -Evidence of loose toilet bowl found in the lower level bathroom, recommend licensed professional to evaluate and repair.                                                          |

**Photos** 

-Evidence of loose toilet bowl found in the lower level bathroom, recommend licensed professional to evaluate and repair.