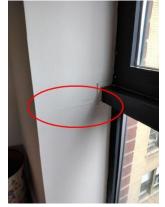

#### Potential Safety Hazards

- -Recommend installing GFCI receptacles in the kitchen area, potential safety hazard.
- -Evidence of reverse polarity receptacle found in the upper level bedroom area, recommend licensed electrician to evaluate and repair. Potential safety hazard.
- -Evidence of inoperable receptacle found in the upper level bedroom area, recommend licensed electrician to evaluate and repair. Potential safety hazard.
- -Evidence of inoperable light switches found in the upper level bedroom area, recommend licensed electrician to evaluate and repair. Potential safety hazard.
- -Evidence of multiple damaged and missing window stays found throughout the unit, recommend licensed professional to evaluate and repair. Potential safety hazard.
- -Evidence of loose railing found on the upper level stairs, potential safety hazard. Recommend securing railing.

# **Bathroom**

| Room                                   |                                                                                                                                                                                                                                                                                                                                                                                                                                                                                                                                                                                                                                                                                                                                                                                                                                                                                                                                                            |  |  |
|----------------------------------------|------------------------------------------------------------------------------------------------------------------------------------------------------------------------------------------------------------------------------------------------------------------------------------------------------------------------------------------------------------------------------------------------------------------------------------------------------------------------------------------------------------------------------------------------------------------------------------------------------------------------------------------------------------------------------------------------------------------------------------------------------------------------------------------------------------------------------------------------------------------------------------------------------------------------------------------------------------|--|--|
| Location                               | Upper level                                                                                                                                                                                                                                                                                                                                                                                                                                                                                                                                                                                                                                                                                                                                                                                                                                                                                                                                                |  |  |
| Туре                                   | BEDROOM                                                                                                                                                                                                                                                                                                                                                                                                                                                                                                                                                                                                                                                                                                                                                                                                                                                                                                                                                    |  |  |
| Walls & Ceilin                         | Walls & Ceiling ☐ Satisfactory X Marginal ☐ Poor X Typical cracks ☐ Damage                                                                                                                                                                                                                                                                                                                                                                                                                                                                                                                                                                                                                                                                                                                                                                                                                                                                                 |  |  |
| Moisture stains Yes X No Where:        |                                                                                                                                                                                                                                                                                                                                                                                                                                                                                                                                                                                                                                                                                                                                                                                                                                                                                                                                                            |  |  |
| Floor                                  | Satisfactory Marginal Poor Squeaks Slopes Tripping hazard                                                                                                                                                                                                                                                                                                                                                                                                                                                                                                                                                                                                                                                                                                                                                                                                                                                                                                  |  |  |
| Ceiling fan                            | X None ☐ Satisfactory ☐ Marginal ☐ Poor ☐ Recommend repair/replace                                                                                                                                                                                                                                                                                                                                                                                                                                                                                                                                                                                                                                                                                                                                                                                                                                                                                         |  |  |
| Electrical                             | Switches: X Yes No Operable Receptacles: X Yes No Operable Open ground/Reverse polarity: X Yes No Safety hazard Cover plates missing                                                                                                                                                                                                                                                                                                                                                                                                                                                                                                                                                                                                                                                                                                                                                                                                                       |  |  |
| Heating source                         | e present X Yes No Holes: Doors X Walls Ceilings                                                                                                                                                                                                                                                                                                                                                                                                                                                                                                                                                                                                                                                                                                                                                                                                                                                                                                           |  |  |
| Bedroom Egress restricted X N/A Yes No |                                                                                                                                                                                                                                                                                                                                                                                                                                                                                                                                                                                                                                                                                                                                                                                                                                                                                                                                                            |  |  |
| Doors                                  | ☐ None X Satisfactory ☐ Marginal ☐ Poor ☐ Cracked glass ☐ Broken/Missing hardware                                                                                                                                                                                                                                                                                                                                                                                                                                                                                                                                                                                                                                                                                                                                                                                                                                                                          |  |  |
| Windows                                | ☐ None ☐ Satisfactory 【X Marginal ☐ Poor ☐ Cracked glass ☐ Evidence of leaking insulated glass 【X Broken/Missing hardware                                                                                                                                                                                                                                                                                                                                                                                                                                                                                                                                                                                                                                                                                                                                                                                                                                  |  |  |
| Comments                               | -Evidence of multiple settlement cracks found on the upper level bedroom ceiling and walls, recommend licensed professional to evaluate and repair.  -Evidence of loose and damaged flooring found in the upper level bedroom area, recommend licensed professional to evaluate and repair.  -Evidence of reverse polarity receptacle found in the upper level bedroom area, recommend licensed electrician to evaluate and repair. Potential safety hazard.  -Evidence of inoperable receptacle found in the upper level bedroom area, recommend licensed electrician to evaluate and repair. Potential safety hazard.  -Evidence of inoperable light switches found in the upper level bedroom area, recommend licensed electrician to evaluate and repair. Potential safety hazard.  -Evidence of multiple damaged and missing window stays found throughout the unit, recommend licensed professional to evaluate and repair. Potential safety hazard. |  |  |
| Photos                                 |                                                                                                                                                                                                                                                                                                                                                                                                                                                                                                                                                                                                                                                                                                                                                                                                                                                                                                                                                            |  |  |