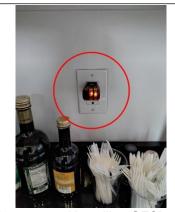

# **Bathroom**

| Room                                   |                                                                                                                                                                                                                                                                                                                                                                                                                                                                                                                                                                                                                                                                                                                                                                                                                                                                                                                                                            |  |  |
|----------------------------------------|------------------------------------------------------------------------------------------------------------------------------------------------------------------------------------------------------------------------------------------------------------------------------------------------------------------------------------------------------------------------------------------------------------------------------------------------------------------------------------------------------------------------------------------------------------------------------------------------------------------------------------------------------------------------------------------------------------------------------------------------------------------------------------------------------------------------------------------------------------------------------------------------------------------------------------------------------------|--|--|
| Location                               | Upper level                                                                                                                                                                                                                                                                                                                                                                                                                                                                                                                                                                                                                                                                                                                                                                                                                                                                                                                                                |  |  |
| Туре                                   | BEDROOM                                                                                                                                                                                                                                                                                                                                                                                                                                                                                                                                                                                                                                                                                                                                                                                                                                                                                                                                                    |  |  |
| Walls & Ceilin                         | Walls & Ceiling ☐ Satisfactory X Marginal ☐ Poor X Typical cracks ☐ Damage                                                                                                                                                                                                                                                                                                                                                                                                                                                                                                                                                                                                                                                                                                                                                                                                                                                                                 |  |  |
| Moisture stains Yes X No Where:        |                                                                                                                                                                                                                                                                                                                                                                                                                                                                                                                                                                                                                                                                                                                                                                                                                                                                                                                                                            |  |  |
| Floor                                  | Satisfactory Marginal Poor Squeaks Slopes Tripping hazard                                                                                                                                                                                                                                                                                                                                                                                                                                                                                                                                                                                                                                                                                                                                                                                                                                                                                                  |  |  |
| Ceiling fan                            | X None ☐ Satisfactory ☐ Marginal ☐ Poor ☐ Recommend repair/replace                                                                                                                                                                                                                                                                                                                                                                                                                                                                                                                                                                                                                                                                                                                                                                                                                                                                                         |  |  |
| Electrical                             | Switches: X Yes No Operable Receptacles: X Yes No Operable Open ground/Reverse polarity: X Yes No Safety hazard Cover plates missing                                                                                                                                                                                                                                                                                                                                                                                                                                                                                                                                                                                                                                                                                                                                                                                                                       |  |  |
| Heating source                         | e present X Yes No Holes: Doors X Walls Ceilings                                                                                                                                                                                                                                                                                                                                                                                                                                                                                                                                                                                                                                                                                                                                                                                                                                                                                                           |  |  |
| Bedroom Egress restricted X N/A Yes No |                                                                                                                                                                                                                                                                                                                                                                                                                                                                                                                                                                                                                                                                                                                                                                                                                                                                                                                                                            |  |  |
| Doors                                  | ☐ None X Satisfactory ☐ Marginal ☐ Poor ☐ Cracked glass ☐ Broken/Missing hardware                                                                                                                                                                                                                                                                                                                                                                                                                                                                                                                                                                                                                                                                                                                                                                                                                                                                          |  |  |
| Windows                                | ☐ None ☐ Satisfactory 【X Marginal ☐ Poor ☐ Cracked glass ☐ Evidence of leaking insulated glass 【X Broken/Missing hardware                                                                                                                                                                                                                                                                                                                                                                                                                                                                                                                                                                                                                                                                                                                                                                                                                                  |  |  |
| Comments                               | -Evidence of multiple settlement cracks found on the upper level bedroom ceiling and walls, recommend licensed professional to evaluate and repair.  -Evidence of loose and damaged flooring found in the upper level bedroom area, recommend licensed professional to evaluate and repair.  -Evidence of reverse polarity receptacle found in the upper level bedroom area, recommend licensed electrician to evaluate and repair. Potential safety hazard.  -Evidence of inoperable receptacle found in the upper level bedroom area, recommend licensed electrician to evaluate and repair. Potential safety hazard.  -Evidence of inoperable light switches found in the upper level bedroom area, recommend licensed electrician to evaluate and repair. Potential safety hazard.  -Evidence of multiple damaged and missing window stays found throughout the unit, recommend licensed professional to evaluate and repair. Potential safety hazard. |  |  |
| Photos                                 |                                                                                                                                                                                                                                                                                                                                                                                                                                                                                                                                                                                                                                                                                                                                                                                                                                                                                                                                                            |  |  |

-Evidence of multiple settlement cracks found on the upper level bedroom ceiling and walls, recommend licensed professional to evaluate and repair.

-Evidence of inoperable light switches found in the upper level bedroom area, recommend licensed electrician to evaluate and repair. Potential safety hazard.

-Evidence of inoperable light switches found in the upper level bedroom area, recommend licensed electrician to evaluate and repair. Potential safety hazard.

-Evidence of loose and damaged flooring found in the upper level bedroom area, recommend licensed professional to evaluate and repair.