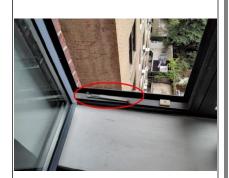

#### Potential Safety Hazards

- -Recommend installing GFCI receptacles in the kitchen area, potential safety hazard.
- -Evidence of reverse polarity receptacle found in the upper level bedroom area, recommend licensed electrician to evaluate and repair. Potential safety hazard.
- -Evidence of inoperable receptacle found in the upper level bedroom area, recommend licensed electrician to evaluate and repair. Potential safety hazard.
- -Evidence of inoperable light switches found in the upper level bedroom area, recommend licensed electrician to evaluate and repair. Potential safety hazard.
- -Evidence of multiple damaged and missing window stays found throughout the unit, recommend licensed professional to evaluate and repair. Potential safety hazard.
- -Evidence of loose railing found on the upper level stairs, potential safety hazard. Recommend securing railing.

# **Bathroom**

| Room                                   |                                                                                                                                                                                                                                                                                                                                                                                                                                                                                                                                                                                                                                                                                                                                                                                                                                                                                                                                                            |  |  |
|----------------------------------------|------------------------------------------------------------------------------------------------------------------------------------------------------------------------------------------------------------------------------------------------------------------------------------------------------------------------------------------------------------------------------------------------------------------------------------------------------------------------------------------------------------------------------------------------------------------------------------------------------------------------------------------------------------------------------------------------------------------------------------------------------------------------------------------------------------------------------------------------------------------------------------------------------------------------------------------------------------|--|--|
| Location                               | Upper level                                                                                                                                                                                                                                                                                                                                                                                                                                                                                                                                                                                                                                                                                                                                                                                                                                                                                                                                                |  |  |
| Туре                                   | BEDROOM                                                                                                                                                                                                                                                                                                                                                                                                                                                                                                                                                                                                                                                                                                                                                                                                                                                                                                                                                    |  |  |
| Walls & Ceilin                         | Walls & Ceiling ☐ Satisfactory X Marginal ☐ Poor X Typical cracks ☐ Damage                                                                                                                                                                                                                                                                                                                                                                                                                                                                                                                                                                                                                                                                                                                                                                                                                                                                                 |  |  |
| Moisture stains Yes X No Where:        |                                                                                                                                                                                                                                                                                                                                                                                                                                                                                                                                                                                                                                                                                                                                                                                                                                                                                                                                                            |  |  |
| Floor                                  | Satisfactory Marginal Poor Squeaks Slopes Tripping hazard                                                                                                                                                                                                                                                                                                                                                                                                                                                                                                                                                                                                                                                                                                                                                                                                                                                                                                  |  |  |
| Ceiling fan                            | X None ☐ Satisfactory ☐ Marginal ☐ Poor ☐ Recommend repair/replace                                                                                                                                                                                                                                                                                                                                                                                                                                                                                                                                                                                                                                                                                                                                                                                                                                                                                         |  |  |
| Electrical                             | Switches: X Yes No Operable Receptacles: X Yes No Operable Open ground/Reverse polarity: X Yes No Safety hazard Cover plates missing                                                                                                                                                                                                                                                                                                                                                                                                                                                                                                                                                                                                                                                                                                                                                                                                                       |  |  |
| Heating source                         | e present X Yes No Holes: Doors X Walls Ceilings                                                                                                                                                                                                                                                                                                                                                                                                                                                                                                                                                                                                                                                                                                                                                                                                                                                                                                           |  |  |
| Bedroom Egress restricted X N/A Yes No |                                                                                                                                                                                                                                                                                                                                                                                                                                                                                                                                                                                                                                                                                                                                                                                                                                                                                                                                                            |  |  |
| Doors                                  | ☐ None X Satisfactory ☐ Marginal ☐ Poor ☐ Cracked glass ☐ Broken/Missing hardware                                                                                                                                                                                                                                                                                                                                                                                                                                                                                                                                                                                                                                                                                                                                                                                                                                                                          |  |  |
| Windows                                | ☐ None ☐ Satisfactory 【X Marginal ☐ Poor ☐ Cracked glass ☐ Evidence of leaking insulated glass 【X Broken/Missing hardware                                                                                                                                                                                                                                                                                                                                                                                                                                                                                                                                                                                                                                                                                                                                                                                                                                  |  |  |
| Comments                               | -Evidence of multiple settlement cracks found on the upper level bedroom ceiling and walls, recommend licensed professional to evaluate and repair.  -Evidence of loose and damaged flooring found in the upper level bedroom area, recommend licensed professional to evaluate and repair.  -Evidence of reverse polarity receptacle found in the upper level bedroom area, recommend licensed electrician to evaluate and repair. Potential safety hazard.  -Evidence of inoperable receptacle found in the upper level bedroom area, recommend licensed electrician to evaluate and repair. Potential safety hazard.  -Evidence of inoperable light switches found in the upper level bedroom area, recommend licensed electrician to evaluate and repair. Potential safety hazard.  -Evidence of multiple damaged and missing window stays found throughout the unit, recommend licensed professional to evaluate and repair. Potential safety hazard. |  |  |
| Photos                                 |                                                                                                                                                                                                                                                                                                                                                                                                                                                                                                                                                                                                                                                                                                                                                                                                                                                                                                                                                            |  |  |

-Evidence of multiple damaged and missing window stays found throughout the unit, recommend licensed professional to evaluate and repair. Potential safety hazard.

-Evidence of multiple damaged and missing window stays found throughout the unit, recommend licensed professional to evaluate and repair. Potential safety hazard.