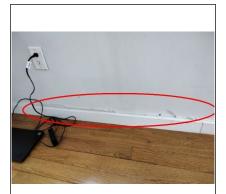

# Hallway

| Room                                                                       |                                                                                                                                             |  |
|----------------------------------------------------------------------------|---------------------------------------------------------------------------------------------------------------------------------------------|--|
| Location                                                                   |                                                                                                                                             |  |
|                                                                            | Lower level                                                                                                                                 |  |
| Туре                                                                       | HALLWAY                                                                                                                                     |  |
| Walls & Ceiling ☐ Satisfactory X Marginal ☐ Poor X Typical cracks ☐ Damage |                                                                                                                                             |  |
| Moisture stair                                                             | Yes X No Where:                                                                                                                             |  |
| Floor                                                                      | X Satisfactory ☐ Marginal ☐ Poor ☐ Squeaks ☐ Slopes ☐ Tripping hazard                                                                       |  |
| Ceiling fan                                                                | X None ☐ Satisfactory ☐ Marginal ☐ Poor ☐ Recommend repair/replace                                                                          |  |
| Electrical                                                                 | Switches: X Yes No X Operable Receptacles: X Yes No X Operable Open ground/Reverse polarity: Yes X No Safety hazard Cover plates missing    |  |
| Heating source present X Yes No Holes: Doors X Walls Ceilings              |                                                                                                                                             |  |
| Bedroom Egress restricted X N/A Yes No                                     |                                                                                                                                             |  |
| Doors                                                                      | ☐ None X Satisfactory ☐ Marginal ☐ Poor ☐ Cracked glass ☐ Broken/Missing hardware                                                           |  |
| Windows                                                                    | ☐ None ☐ Satisfactory 【X Marginal ☐ Poor ☐ Cracked glass ☐ Evidence of leaking insulated glass 【X] Broken/Missing hardware                  |  |
| Comments                                                                   | -Evidence of multiple settlement cracks found on the lower level ceiling and walls, recommend licensed professional to evaluate and repair. |  |
| Photos                                                                     |                                                                                                                                             |  |