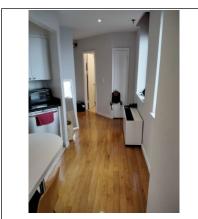

### **Kitchen**

|                                                                | TAILOTTOTT                                                                                          |  |
|----------------------------------------------------------------|-----------------------------------------------------------------------------------------------------|--|
| Floor                                                          |                                                                                                     |  |
| Condition                                                      | X Satisfactory ☐ Marginal ☐ Poor ☐ Sloping ☐ Squeaks                                                |  |
| Comments                                                       |                                                                                                     |  |
| Appliances                                                     |                                                                                                     |  |
| Disposal                                                       | X N/A Not tested Operable: Yes No                                                                   |  |
| Oven                                                           | X N/A Not tested Operable: Yes No                                                                   |  |
| Range                                                          | □ N/A □ Not tested Operable: X Yes □ No                                                             |  |
| Dishwasher                                                     | X N/A Not tested Operable: Yes No                                                                   |  |
| Trash Compactor X N/A ☐ Not tested Operable: ☐ Yes ☐ No        |                                                                                                     |  |
| Exhaust fan                                                    | □ N/A □ Not tested Operable: X Yes □ No                                                             |  |
| Refrigerator                                                   | □ N/A □ Not tested Operable: X Yes □ No                                                             |  |
| Microwave                                                      | □ N/A □ Not tested Operable: X Yes □ No                                                             |  |
| Receptacles present X Yes No Operable: X Yes No                |                                                                                                     |  |
| GFCI                                                           | ☐ Yes X No Operable: ☐ Yes ☐ No Recommend GFCI Receptacles: X Yes ☐ No X Potential Safety Hazard(s) |  |
| Open ground/Reverse polarity: Yes X No Potential Safety Hazard |                                                                                                     |  |
| Comments                                                       | -Recommend installing GFCI receptacles in the kitchen area, potential safety hazard.                |  |
| Photos                                                         |                                                                                                     |  |

-Recommend installing GFCI receptacles in the kitchen area, potential safety hazard.

-Recommend installing GFCI receptacles in the kitchen area, potential safety hazard.