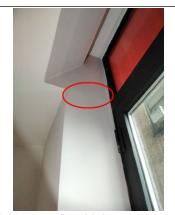

# **Bathroom**

| Room                                   |                                                                                                                                                                                                                                                                                                                                                                                                                                                                                                                                                                                                                                                                                                                                                                                                                                                                                                                                                            |  |  |
|----------------------------------------|------------------------------------------------------------------------------------------------------------------------------------------------------------------------------------------------------------------------------------------------------------------------------------------------------------------------------------------------------------------------------------------------------------------------------------------------------------------------------------------------------------------------------------------------------------------------------------------------------------------------------------------------------------------------------------------------------------------------------------------------------------------------------------------------------------------------------------------------------------------------------------------------------------------------------------------------------------|--|--|
| Location                               | Upper level                                                                                                                                                                                                                                                                                                                                                                                                                                                                                                                                                                                                                                                                                                                                                                                                                                                                                                                                                |  |  |
| Туре                                   | BEDROOM                                                                                                                                                                                                                                                                                                                                                                                                                                                                                                                                                                                                                                                                                                                                                                                                                                                                                                                                                    |  |  |
| Walls & Ceilin                         | Walls & Ceiling ☐ Satisfactory X Marginal ☐ Poor X Typical cracks ☐ Damage                                                                                                                                                                                                                                                                                                                                                                                                                                                                                                                                                                                                                                                                                                                                                                                                                                                                                 |  |  |
| Moisture stains Yes X No Where:        |                                                                                                                                                                                                                                                                                                                                                                                                                                                                                                                                                                                                                                                                                                                                                                                                                                                                                                                                                            |  |  |
| Floor                                  | Satisfactory Marginal Poor Squeaks Slopes Tripping hazard                                                                                                                                                                                                                                                                                                                                                                                                                                                                                                                                                                                                                                                                                                                                                                                                                                                                                                  |  |  |
| Ceiling fan                            | X None ☐ Satisfactory ☐ Marginal ☐ Poor ☐ Recommend repair/replace                                                                                                                                                                                                                                                                                                                                                                                                                                                                                                                                                                                                                                                                                                                                                                                                                                                                                         |  |  |
| Electrical                             | Switches: X Yes No Operable Receptacles: X Yes No Operable Open ground/Reverse polarity: X Yes No Safety hazard Cover plates missing                                                                                                                                                                                                                                                                                                                                                                                                                                                                                                                                                                                                                                                                                                                                                                                                                       |  |  |
| Heating source                         | e present X Yes No Holes: Doors X Walls Ceilings                                                                                                                                                                                                                                                                                                                                                                                                                                                                                                                                                                                                                                                                                                                                                                                                                                                                                                           |  |  |
| Bedroom Egress restricted X N/A Yes No |                                                                                                                                                                                                                                                                                                                                                                                                                                                                                                                                                                                                                                                                                                                                                                                                                                                                                                                                                            |  |  |
| Doors                                  | ☐ None X Satisfactory ☐ Marginal ☐ Poor ☐ Cracked glass ☐ Broken/Missing hardware                                                                                                                                                                                                                                                                                                                                                                                                                                                                                                                                                                                                                                                                                                                                                                                                                                                                          |  |  |
| Windows                                | ☐ None ☐ Satisfactory 【X Marginal ☐ Poor ☐ Cracked glass ☐ Evidence of leaking insulated glass 【X Broken/Missing hardware                                                                                                                                                                                                                                                                                                                                                                                                                                                                                                                                                                                                                                                                                                                                                                                                                                  |  |  |
| Comments                               | -Evidence of multiple settlement cracks found on the upper level bedroom ceiling and walls, recommend licensed professional to evaluate and repair.  -Evidence of loose and damaged flooring found in the upper level bedroom area, recommend licensed professional to evaluate and repair.  -Evidence of reverse polarity receptacle found in the upper level bedroom area, recommend licensed electrician to evaluate and repair. Potential safety hazard.  -Evidence of inoperable receptacle found in the upper level bedroom area, recommend licensed electrician to evaluate and repair. Potential safety hazard.  -Evidence of inoperable light switches found in the upper level bedroom area, recommend licensed electrician to evaluate and repair. Potential safety hazard.  -Evidence of multiple damaged and missing window stays found throughout the unit, recommend licensed professional to evaluate and repair. Potential safety hazard. |  |  |
| Photos                                 |                                                                                                                                                                                                                                                                                                                                                                                                                                                                                                                                                                                                                                                                                                                                                                                                                                                                                                                                                            |  |  |

-Evidence of multiple damaged and missing window stays found throughout the unit, recommend licensed professional to evaluate and repair. Potential safety hazard.

-Evidence of multiple damaged and missing window stays found throughout the unit, recommend licensed professional to evaluate and repair. Potential safety hazard.