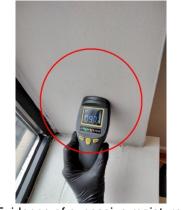

# Countertops X Satisfactory ☐ Marginal ☐ Recommend repair/caulking Condition **Comments Photos** Cabinets X Satisfactory ☐ Marginal ☐ Recommend repair/adjustment Condition **Comments** Plumbing Faucet Leaks ☐ Yes X No Pipes leak/corroded ☐ Yes X No Functional drainage X Satisfactory Marginal Poor Functional flow X Satisfactory Marginal Poor Comments **Photos** Walls & Ceiling X Satisfactory Marginal Poor Typical cracks Moisture stains Condition Comments Heating/Cooling Source Yes X No Comments