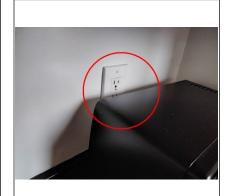

# **Bathroom**

| Room                                   |                                                                                                                                                                                                                                                                                                                                                                                                                                                                                                                                                                                                                                                                                                                                                                                                                                                                                                                                                            |  |  |
|----------------------------------------|------------------------------------------------------------------------------------------------------------------------------------------------------------------------------------------------------------------------------------------------------------------------------------------------------------------------------------------------------------------------------------------------------------------------------------------------------------------------------------------------------------------------------------------------------------------------------------------------------------------------------------------------------------------------------------------------------------------------------------------------------------------------------------------------------------------------------------------------------------------------------------------------------------------------------------------------------------|--|--|
| Location                               | Upper level                                                                                                                                                                                                                                                                                                                                                                                                                                                                                                                                                                                                                                                                                                                                                                                                                                                                                                                                                |  |  |
| Туре                                   | BEDROOM                                                                                                                                                                                                                                                                                                                                                                                                                                                                                                                                                                                                                                                                                                                                                                                                                                                                                                                                                    |  |  |
| Walls & Ceilin                         | Walls & Ceiling ☐ Satisfactory X Marginal ☐ Poor X Typical cracks ☐ Damage                                                                                                                                                                                                                                                                                                                                                                                                                                                                                                                                                                                                                                                                                                                                                                                                                                                                                 |  |  |
| Moisture stains Yes X No Where:        |                                                                                                                                                                                                                                                                                                                                                                                                                                                                                                                                                                                                                                                                                                                                                                                                                                                                                                                                                            |  |  |
| Floor                                  | Satisfactory Marginal Poor Squeaks Slopes Tripping hazard                                                                                                                                                                                                                                                                                                                                                                                                                                                                                                                                                                                                                                                                                                                                                                                                                                                                                                  |  |  |
| Ceiling fan                            | X None ☐ Satisfactory ☐ Marginal ☐ Poor ☐ Recommend repair/replace                                                                                                                                                                                                                                                                                                                                                                                                                                                                                                                                                                                                                                                                                                                                                                                                                                                                                         |  |  |
| Electrical                             | Switches: X Yes No Operable Receptacles: X Yes No Operable Open ground/Reverse polarity: X Yes No Safety hazard Cover plates missing                                                                                                                                                                                                                                                                                                                                                                                                                                                                                                                                                                                                                                                                                                                                                                                                                       |  |  |
| Heating source                         | e present X Yes No Holes: Doors X Walls Ceilings                                                                                                                                                                                                                                                                                                                                                                                                                                                                                                                                                                                                                                                                                                                                                                                                                                                                                                           |  |  |
| Bedroom Egress restricted X N/A Yes No |                                                                                                                                                                                                                                                                                                                                                                                                                                                                                                                                                                                                                                                                                                                                                                                                                                                                                                                                                            |  |  |
| Doors                                  | ☐ None X Satisfactory ☐ Marginal ☐ Poor ☐ Cracked glass ☐ Broken/Missing hardware                                                                                                                                                                                                                                                                                                                                                                                                                                                                                                                                                                                                                                                                                                                                                                                                                                                                          |  |  |
| Windows                                | ☐ None ☐ Satisfactory 【X Marginal ☐ Poor ☐ Cracked glass ☐ Evidence of leaking insulated glass 【X Broken/Missing hardware                                                                                                                                                                                                                                                                                                                                                                                                                                                                                                                                                                                                                                                                                                                                                                                                                                  |  |  |
| Comments                               | -Evidence of multiple settlement cracks found on the upper level bedroom ceiling and walls, recommend licensed professional to evaluate and repair.  -Evidence of loose and damaged flooring found in the upper level bedroom area, recommend licensed professional to evaluate and repair.  -Evidence of reverse polarity receptacle found in the upper level bedroom area, recommend licensed electrician to evaluate and repair. Potential safety hazard.  -Evidence of inoperable receptacle found in the upper level bedroom area, recommend licensed electrician to evaluate and repair. Potential safety hazard.  -Evidence of inoperable light switches found in the upper level bedroom area, recommend licensed electrician to evaluate and repair. Potential safety hazard.  -Evidence of multiple damaged and missing window stays found throughout the unit, recommend licensed professional to evaluate and repair. Potential safety hazard. |  |  |
| Photos                                 |                                                                                                                                                                                                                                                                                                                                                                                                                                                                                                                                                                                                                                                                                                                                                                                                                                                                                                                                                            |  |  |

-Evidence of inoperable light switches found in the upper level bedroom area, recommend licensed electrician to evaluate and repair. Potential safety hazard.

-Evidence of loose and damaged flooring found in the upper level bedroom area, recommend licensed professional to evaluate and repair.