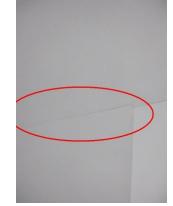

# Hallway

| Room                                                                       |                                                                                                                                             |  |
|----------------------------------------------------------------------------|---------------------------------------------------------------------------------------------------------------------------------------------|--|
| Location                                                                   |                                                                                                                                             |  |
|                                                                            | Lower level                                                                                                                                 |  |
| Туре                                                                       | HALLWAY                                                                                                                                     |  |
| Walls & Ceiling ☐ Satisfactory X Marginal ☐ Poor X Typical cracks ☐ Damage |                                                                                                                                             |  |
| Moisture stair                                                             | Yes X No Where:                                                                                                                             |  |
| Floor                                                                      | X Satisfactory ☐ Marginal ☐ Poor ☐ Squeaks ☐ Slopes ☐ Tripping hazard                                                                       |  |
| Ceiling fan                                                                | X None ☐ Satisfactory ☐ Marginal ☐ Poor ☐ Recommend repair/replace                                                                          |  |
| Electrical                                                                 | Switches: X Yes No X Operable Receptacles: X Yes No X Operable Open ground/Reverse polarity: Yes X No Safety hazard Cover plates missing    |  |
| Heating source present X Yes No Holes: Doors X Walls Ceilings              |                                                                                                                                             |  |
| Bedroom Egress restricted X N/A Yes No                                     |                                                                                                                                             |  |
| Doors                                                                      | ☐ None X Satisfactory ☐ Marginal ☐ Poor ☐ Cracked glass ☐ Broken/Missing hardware                                                           |  |
| Windows                                                                    | ☐ None ☐ Satisfactory 【X Marginal ☐ Poor ☐ Cracked glass ☐ Evidence of leaking insulated glass 【X] Broken/Missing hardware                  |  |
| Comments                                                                   | -Evidence of multiple settlement cracks found on the lower level ceiling and walls, recommend licensed professional to evaluate and repair. |  |
| Photos                                                                     |                                                                                                                                             |  |

-Evidence of multiple settlement cracks found on the lower level ceiling and walls, recommend licensed professional to evaluate and repair.

-Evidence of multiple settlement cracks found on the lower level ceiling and walls, recommend licensed professional to evaluate and repair.