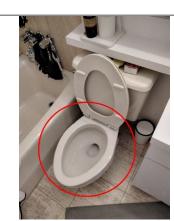

## **Bathroom**

| Bath                                                              |                                                                                                                                                                                    |
|-------------------------------------------------------------------|------------------------------------------------------------------------------------------------------------------------------------------------------------------------------------|
| Location                                                          | Lower level bath                                                                                                                                                                   |
| Sinks                                                             | Faucet leaks: Yes X No Pipes leak: Yes X No                                                                                                                                        |
| Tubs                                                              | □ N/A Faucet leaks: □ Yes ▼ No Pipes leak: □ Yes □ No □ Not Visible                                                                                                                |
| Showers                                                           | □ N/A Faucet leaks: □ Yes X No Pipes leak: □ Yes X No □ Not Visible                                                                                                                |
| Toilet                                                            | Bowl loose: X Yes No Operable: X Yes No Cracked bowl Toilet leaks                                                                                                                  |
| Whirlpool                                                         | ☐ Yes X No Operable: ☐ Yes ☐ No ☐ Not tested ☐ No access door GFCI: ☐ Yes ☐ No ☐ GFCI Recommended                                                                                  |
| Shower/Tub a                                                      | rea X Ceramic/Plastic ☐ Fiberglass ☐ Masonite Other: Condition: X Satisfactory ☐ Marginal ☐ Poor ☐ Rotted floors Caulk/Grouting needed: X Yes ☐ No Where:Shower and tub area ☐ N/A |
| Drainage                                                          | X Satisfactory Marginal Poor                                                                                                                                                       |
| Water flow                                                        | X Satisfactory Marginal Poor                                                                                                                                                       |
| Moisture stains present ☐ Yes X No ☐ Walls ☐ Ceilings ☐ Cabinetry |                                                                                                                                                                                    |
| Doors                                                             | X Satisfactory Marginal Poor                                                                                                                                                       |
| Window                                                            | X None ☐ Satisfactory ☐ Marginal ☐ Poor                                                                                                                                            |
| Receptacles present X Yes No Operable: X Yes No                   |                                                                                                                                                                                    |
| GFCI                                                              | X Yes No Operable: X Yes No Recommend GFCI                                                                                                                                         |
| Open ground/Reverse polarity Yes X No Potential Safety Hazard     |                                                                                                                                                                                    |
| Heat source present Yes X No                                      |                                                                                                                                                                                    |
| Exhaust fan                                                       | X Yes No Operable: X Yes No Noisy                                                                                                                                                  |
| Comments                                                          | -Evidence of loose toilet bowl found in the lower level bathroom, recommend licensed professional to evaluate and repair.                                                          |

**Photos** 

-Evidence of loose toilet bowl found in the lower level bathroom, recommend licensed professional to evaluate and repair.