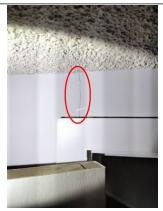

#### Potential Safety Hazards

- -Recommend installing GFCI receptacles in the kitchen area, potential safety hazard.
- -Evidence of reverse polarity receptacle found in the upper level bedroom area, recommend licensed electrician to evaluate and repair. Potential safety hazard.
- -Evidence of inoperable receptacle found in the upper level bedroom area, recommend licensed electrician to evaluate and repair. Potential safety hazard.
- -Evidence of inoperable light switches found in the upper level bedroom area, recommend licensed electrician to evaluate and repair. Potential safety hazard.
- -Evidence of multiple damaged and missing window stays found throughout the unit, recommend licensed professional to evaluate and repair. Potential safety hazard.
- -Evidence of loose railing found on the upper level stairs, potential safety hazard. Recommend securing railing.

# **Bathroom**

| Room                                   |                                                                                                                                                                                                                                                                                                                                                                                                                                                                                                                                                                                                                                                                                                                                                                                                                                                                                                                                                            |  |  |
|----------------------------------------|------------------------------------------------------------------------------------------------------------------------------------------------------------------------------------------------------------------------------------------------------------------------------------------------------------------------------------------------------------------------------------------------------------------------------------------------------------------------------------------------------------------------------------------------------------------------------------------------------------------------------------------------------------------------------------------------------------------------------------------------------------------------------------------------------------------------------------------------------------------------------------------------------------------------------------------------------------|--|--|
| Location                               | Upper level                                                                                                                                                                                                                                                                                                                                                                                                                                                                                                                                                                                                                                                                                                                                                                                                                                                                                                                                                |  |  |
| Туре                                   | BEDROOM                                                                                                                                                                                                                                                                                                                                                                                                                                                                                                                                                                                                                                                                                                                                                                                                                                                                                                                                                    |  |  |
| Walls & Ceilin                         | Walls & Ceiling ☐ Satisfactory X Marginal ☐ Poor X Typical cracks ☐ Damage                                                                                                                                                                                                                                                                                                                                                                                                                                                                                                                                                                                                                                                                                                                                                                                                                                                                                 |  |  |
| Moisture stains Yes X No Where:        |                                                                                                                                                                                                                                                                                                                                                                                                                                                                                                                                                                                                                                                                                                                                                                                                                                                                                                                                                            |  |  |
| Floor                                  | Satisfactory Marginal Poor Squeaks Slopes Tripping hazard                                                                                                                                                                                                                                                                                                                                                                                                                                                                                                                                                                                                                                                                                                                                                                                                                                                                                                  |  |  |
| Ceiling fan                            | X None ☐ Satisfactory ☐ Marginal ☐ Poor ☐ Recommend repair/replace                                                                                                                                                                                                                                                                                                                                                                                                                                                                                                                                                                                                                                                                                                                                                                                                                                                                                         |  |  |
| Electrical                             | Switches: X Yes No Operable Receptacles: X Yes No Operable Open ground/Reverse polarity: X Yes No Safety hazard Cover plates missing                                                                                                                                                                                                                                                                                                                                                                                                                                                                                                                                                                                                                                                                                                                                                                                                                       |  |  |
| Heating source                         | e present X Yes No Holes: Doors X Walls Ceilings                                                                                                                                                                                                                                                                                                                                                                                                                                                                                                                                                                                                                                                                                                                                                                                                                                                                                                           |  |  |
| Bedroom Egress restricted X N/A Yes No |                                                                                                                                                                                                                                                                                                                                                                                                                                                                                                                                                                                                                                                                                                                                                                                                                                                                                                                                                            |  |  |
| Doors                                  | ☐ None X Satisfactory ☐ Marginal ☐ Poor ☐ Cracked glass ☐ Broken/Missing hardware                                                                                                                                                                                                                                                                                                                                                                                                                                                                                                                                                                                                                                                                                                                                                                                                                                                                          |  |  |
| Windows                                | ☐ None ☐ Satisfactory 【X Marginal ☐ Poor ☐ Cracked glass ☐ Evidence of leaking insulated glass 【X Broken/Missing hardware                                                                                                                                                                                                                                                                                                                                                                                                                                                                                                                                                                                                                                                                                                                                                                                                                                  |  |  |
| Comments                               | -Evidence of multiple settlement cracks found on the upper level bedroom ceiling and walls, recommend licensed professional to evaluate and repair.  -Evidence of loose and damaged flooring found in the upper level bedroom area, recommend licensed professional to evaluate and repair.  -Evidence of reverse polarity receptacle found in the upper level bedroom area, recommend licensed electrician to evaluate and repair. Potential safety hazard.  -Evidence of inoperable receptacle found in the upper level bedroom area, recommend licensed electrician to evaluate and repair. Potential safety hazard.  -Evidence of inoperable light switches found in the upper level bedroom area, recommend licensed electrician to evaluate and repair. Potential safety hazard.  -Evidence of multiple damaged and missing window stays found throughout the unit, recommend licensed professional to evaluate and repair. Potential safety hazard. |  |  |
| Photos                                 |                                                                                                                                                                                                                                                                                                                                                                                                                                                                                                                                                                                                                                                                                                                                                                                                                                                                                                                                                            |  |  |