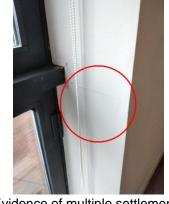

# Hallway

| Room                                                                       |                                                                                                                                             |  |
|----------------------------------------------------------------------------|---------------------------------------------------------------------------------------------------------------------------------------------|--|
| Location                                                                   |                                                                                                                                             |  |
|                                                                            | Lower level                                                                                                                                 |  |
| Туре                                                                       | HALLWAY                                                                                                                                     |  |
| Walls & Ceiling ☐ Satisfactory X Marginal ☐ Poor X Typical cracks ☐ Damage |                                                                                                                                             |  |
| Moisture stair                                                             | Yes X No Where:                                                                                                                             |  |
| Floor                                                                      | X Satisfactory ☐ Marginal ☐ Poor ☐ Squeaks ☐ Slopes ☐ Tripping hazard                                                                       |  |
| Ceiling fan                                                                | X None ☐ Satisfactory ☐ Marginal ☐ Poor ☐ Recommend repair/replace                                                                          |  |
| Electrical                                                                 | Switches: X Yes No X Operable Receptacles: X Yes No X Operable Open ground/Reverse polarity: Yes X No Safety hazard Cover plates missing    |  |
| Heating source present X Yes No Holes: Doors X Walls Ceilings              |                                                                                                                                             |  |
| Bedroom Egress restricted X N/A Yes No                                     |                                                                                                                                             |  |
| Doors                                                                      | ☐ None X Satisfactory ☐ Marginal ☐ Poor ☐ Cracked glass ☐ Broken/Missing hardware                                                           |  |
| Windows                                                                    | ☐ None ☐ Satisfactory 【X Marginal ☐ Poor ☐ Cracked glass ☐ Evidence of leaking insulated glass 【X] Broken/Missing hardware                  |  |
| Comments                                                                   | -Evidence of multiple settlement cracks found on the lower level ceiling and walls, recommend licensed professional to evaluate and repair. |  |
| Photos                                                                     |                                                                                                                                             |  |

-Evidence of multiple settlement cracks found on the lower level ceiling and walls, recommend licensed professional to evaluate and repair.

-Evidence of multiple settlement cracks found on the lower level ceiling and walls, recommend licensed professional to evaluate and repair.