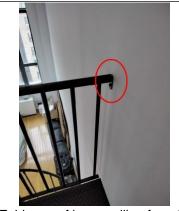

## **Interior**

| Fireplace                                                                                                           |                                                                                                                                                             |  |
|---------------------------------------------------------------------------------------------------------------------|-------------------------------------------------------------------------------------------------------------------------------------------------------------|--|
|                                                                                                                     | ▼ None                                                                                                                                                      |  |
| Location(s)                                                                                                         |                                                                                                                                                             |  |
| Туре                                                                                                                | ☐ Gas ☐ Wood ☐ Solid fuel burning stove ☐ Electric ☐ Ventless                                                                                               |  |
| Material                                                                                                            | ☐ Masonry ☐ Metal (pre-fabricated) ☐ Metal insert ☐ Cast Iron                                                                                               |  |
| Miscellaneous                                                                                                       | Blower built-in Operable: ☐ Yes ☐ No Damper operable: ☐ Yes ☐ No ☐ Open joints or cracks in firebrick/panels should be sealed ☐ Fireplace doors need repair |  |
| Damper modif                                                                                                        | fied for gas operation N/A Yes No Damper missing                                                                                                            |  |
| Hearth extens                                                                                                       | ion adequate Yes No                                                                                                                                         |  |
| Mantel                                                                                                              | □ N/A □ Secure □ Loose □ Recommend repair/replace                                                                                                           |  |
| Physical condition ☐ Satisfactory ☐ Marginal ☐ Poor ☐ Recommend having flue cleaned and re-examined ☐ Not evaluated |                                                                                                                                                             |  |
| Comments                                                                                                            |                                                                                                                                                             |  |
| Stairs/Steps/E                                                                                                      | Balconies                                                                                                                                                   |  |
|                                                                                                                     | None                                                                                                                                                        |  |
| Condition                                                                                                           | X Satisfactory Marginal Poor Loose/Missing                                                                                                                  |  |
| Handrail                                                                                                            | Satisfactory X Marginal Poor Safety hazard Hand Rail/Railing/Balusters recommended                                                                          |  |
| Risers/Treads                                                                                                       | x X Satisfactory ☐ Marginal ☐ Poor ☐ Risers/Treads uneven ☐ Trip hazard                                                                                     |  |
| Comments                                                                                                            | -Evidence of loose railing found on the upper level stairs, potential safety hazard. Recommend securing railing.                                            |  |
| Photos                                                                                                              |                                                                                                                                                             |  |

-Evidence of loose railing found on the upper level stairs, potential safety hazard. Recommend securing railing.

-Evidence of loose railing found on the upper level stairs, potential safety hazard. Recommend securing railing.